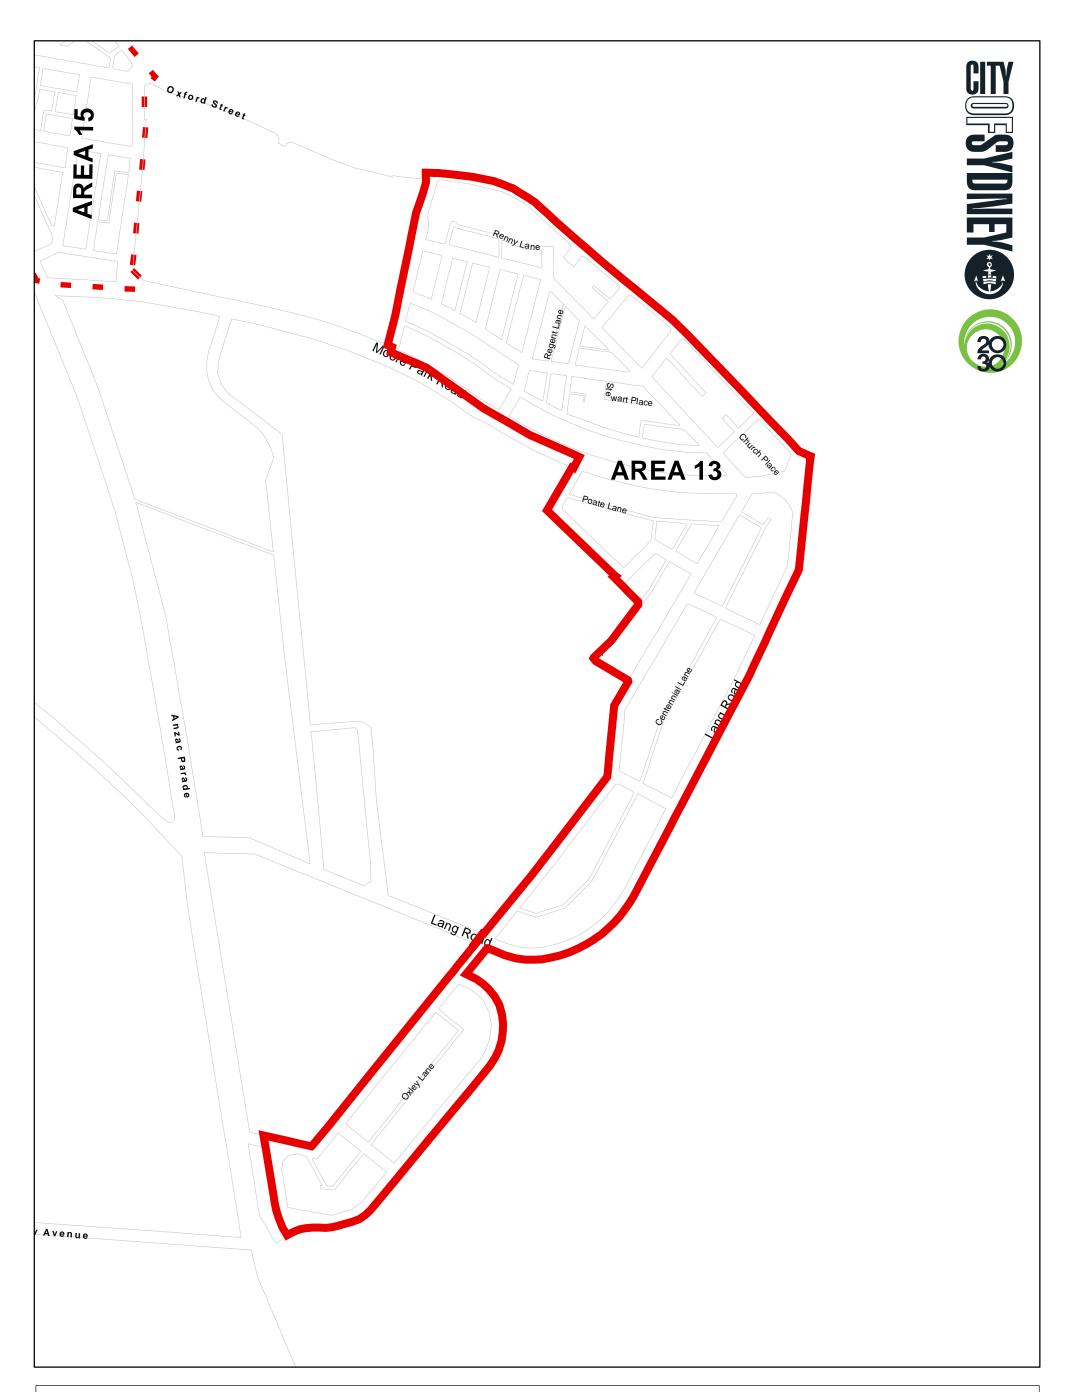

## PARKING AREA

Centennial Park & South Paddington Area

13

Creation date: July 2014 Map name: ParkingAreas.mxd