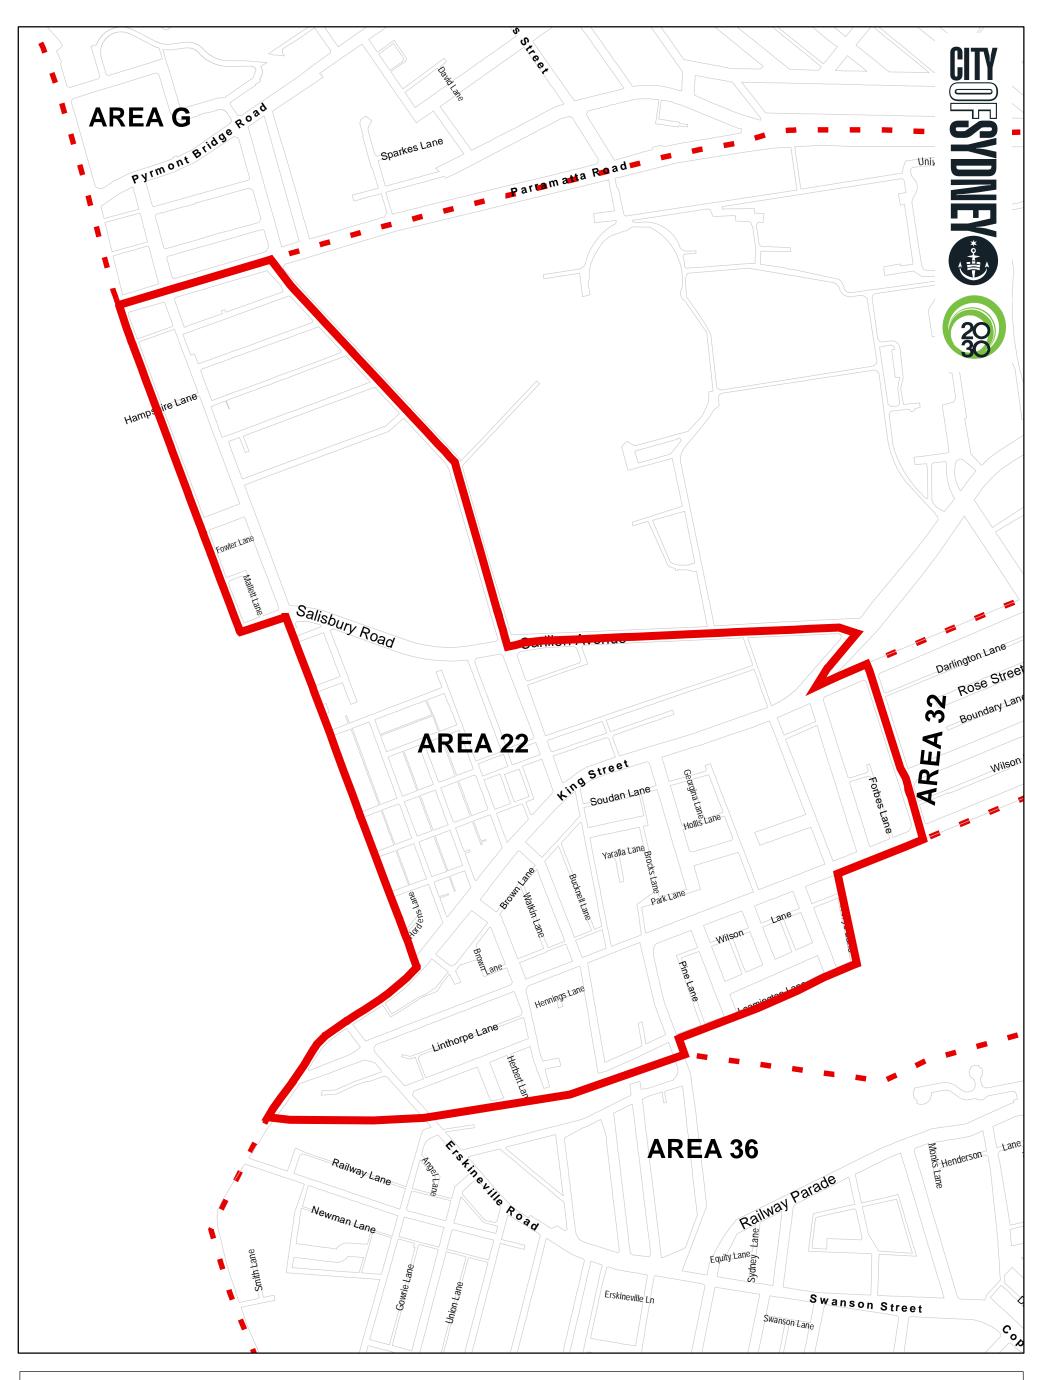

## PARKING AREA

Newtown Area

Creation date: July 2014 Map name: ParkingAreas.mxd