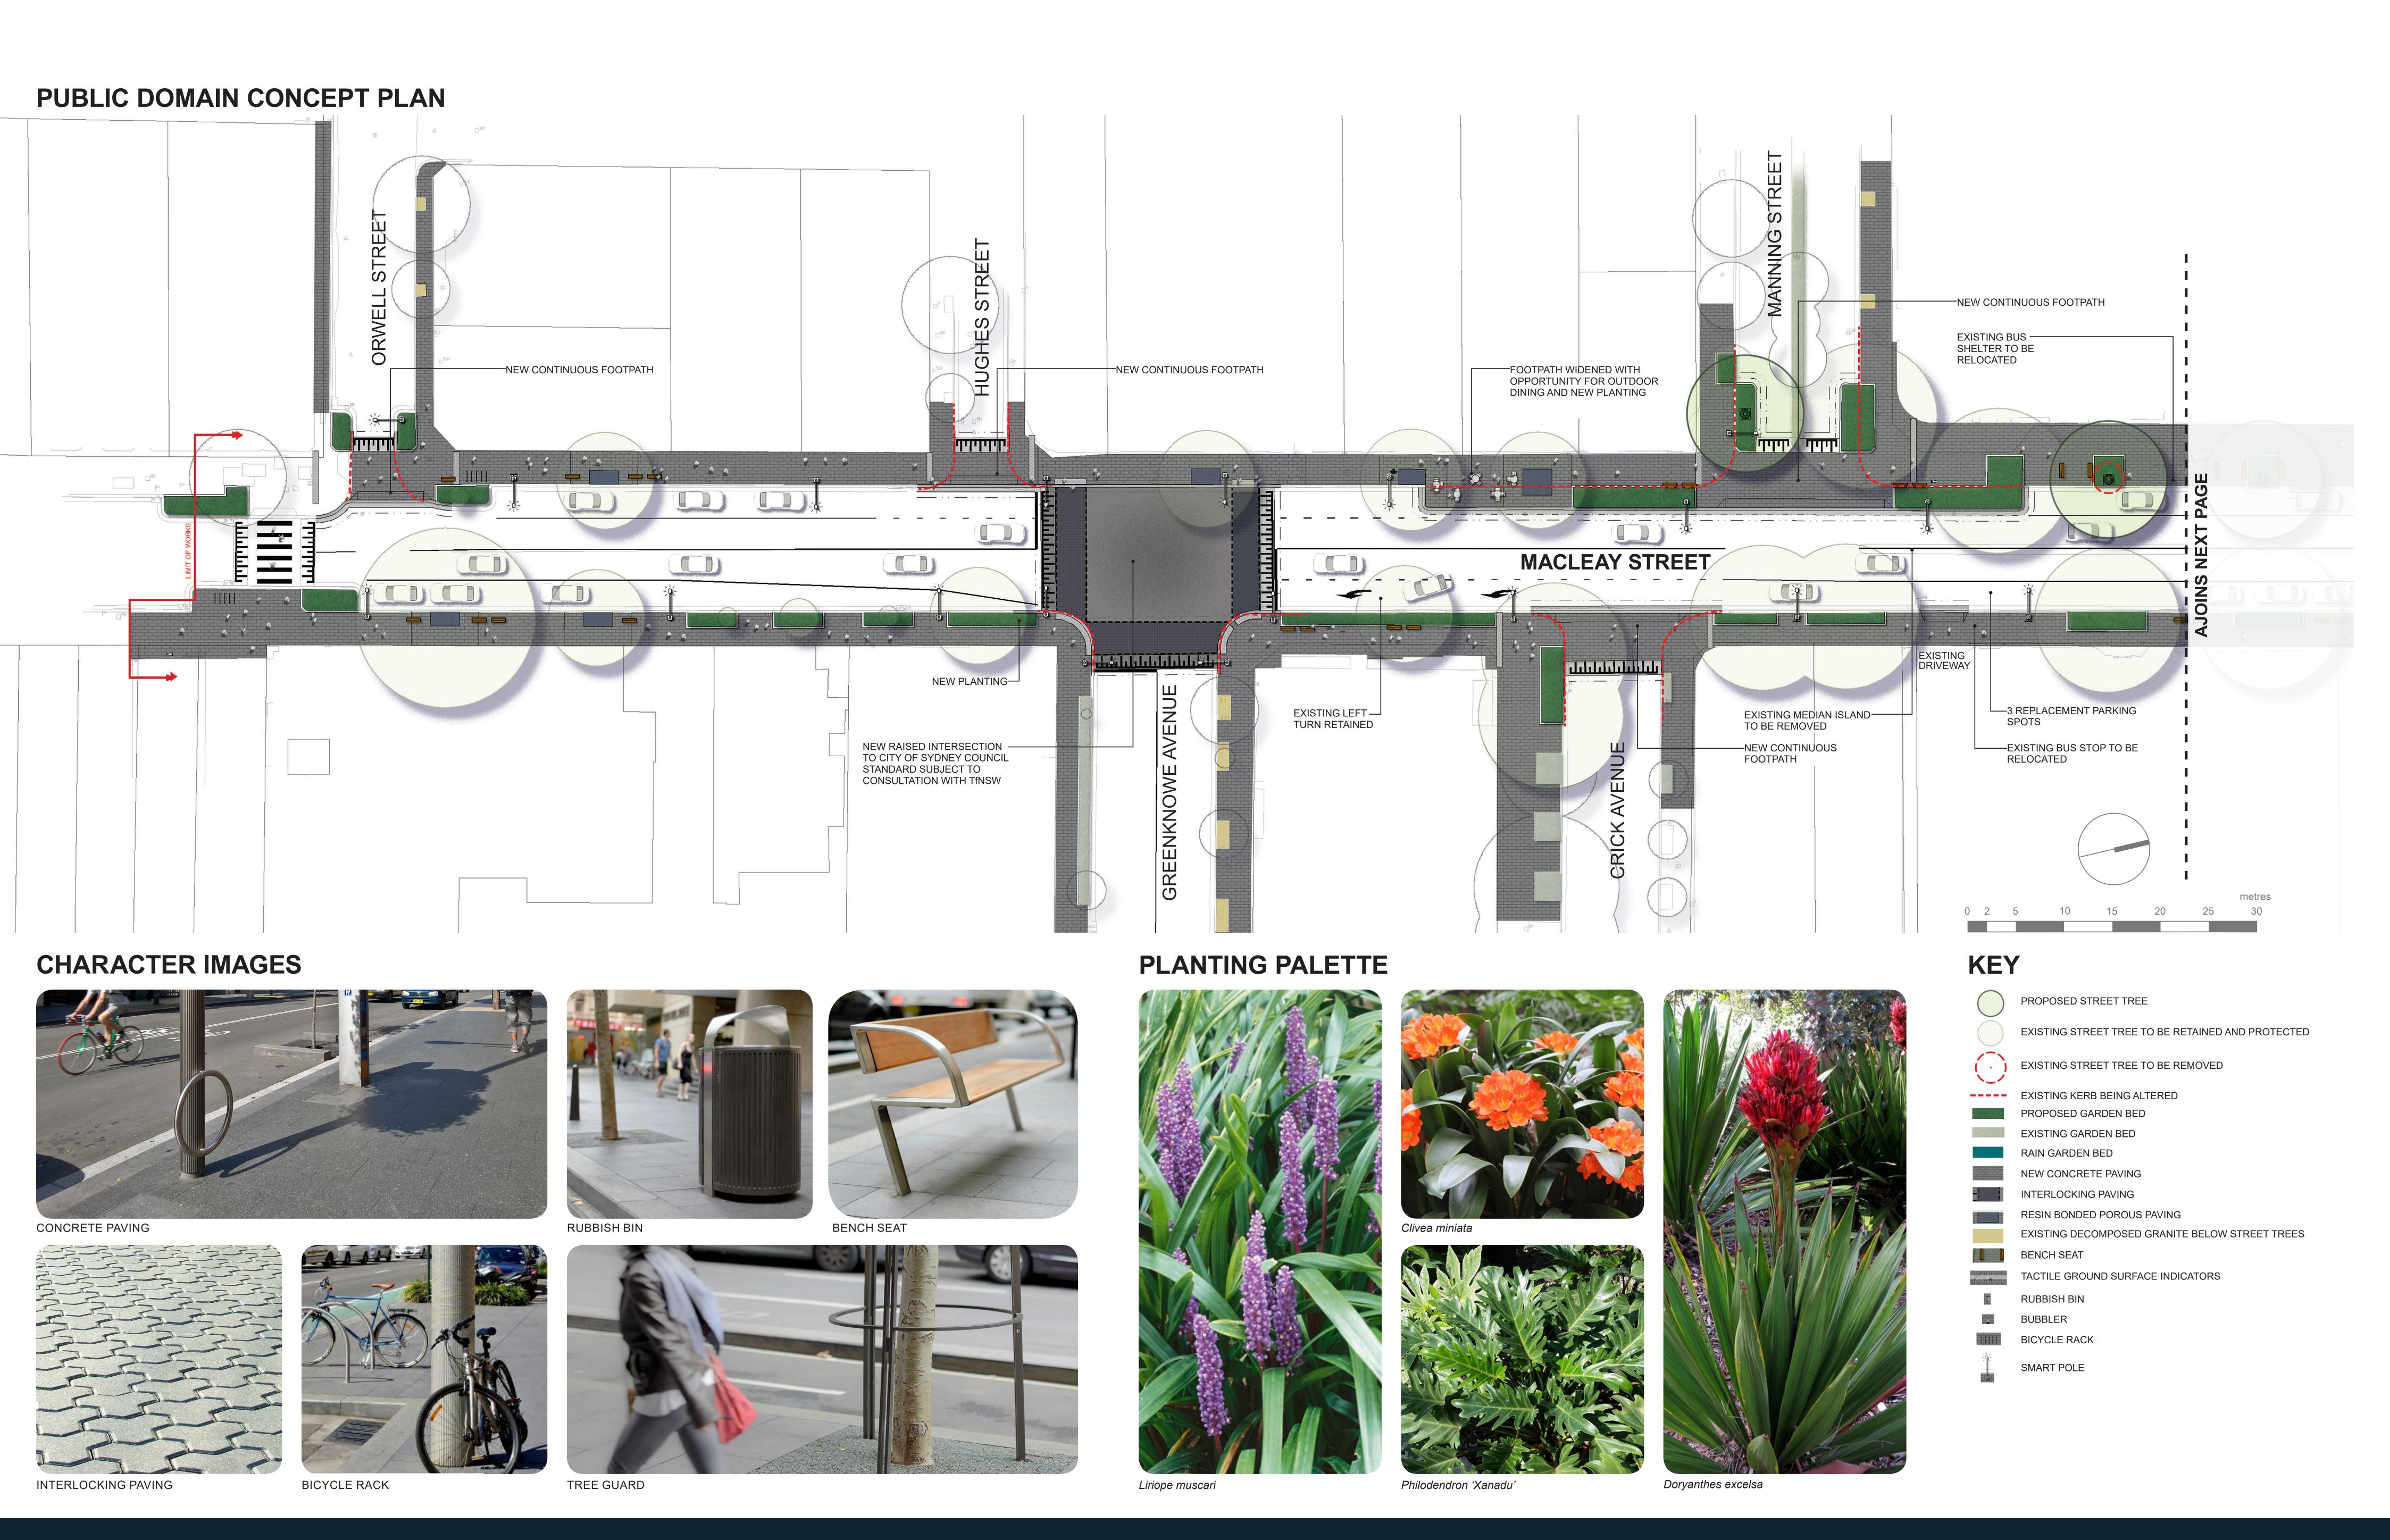

## PUBLIC DOMAIN CONCEPT PLAN



## **SECTION A-A**



## PLANTING SCHEDULE

| KEY                      | BOTANICAL NAME        | COMMON NAME       | POT<br>SIZE | MATURE<br>HEIGHT | MATURE<br>SPREAD |
|--------------------------|-----------------------|-------------------|-------------|------------------|------------------|
| STREET TREES             |                       |                   |             |                  |                  |
|                          | Platanus x acerifolia | London Plane Tree | 400 Litre   | 20.0m            | 15.0m            |
| GRASSES AND GROUNDCOVERS |                       |                   |             |                  |                  |
|                          | Clivea miniata        | Kaffir Lily       | 140mm       | 0.5m