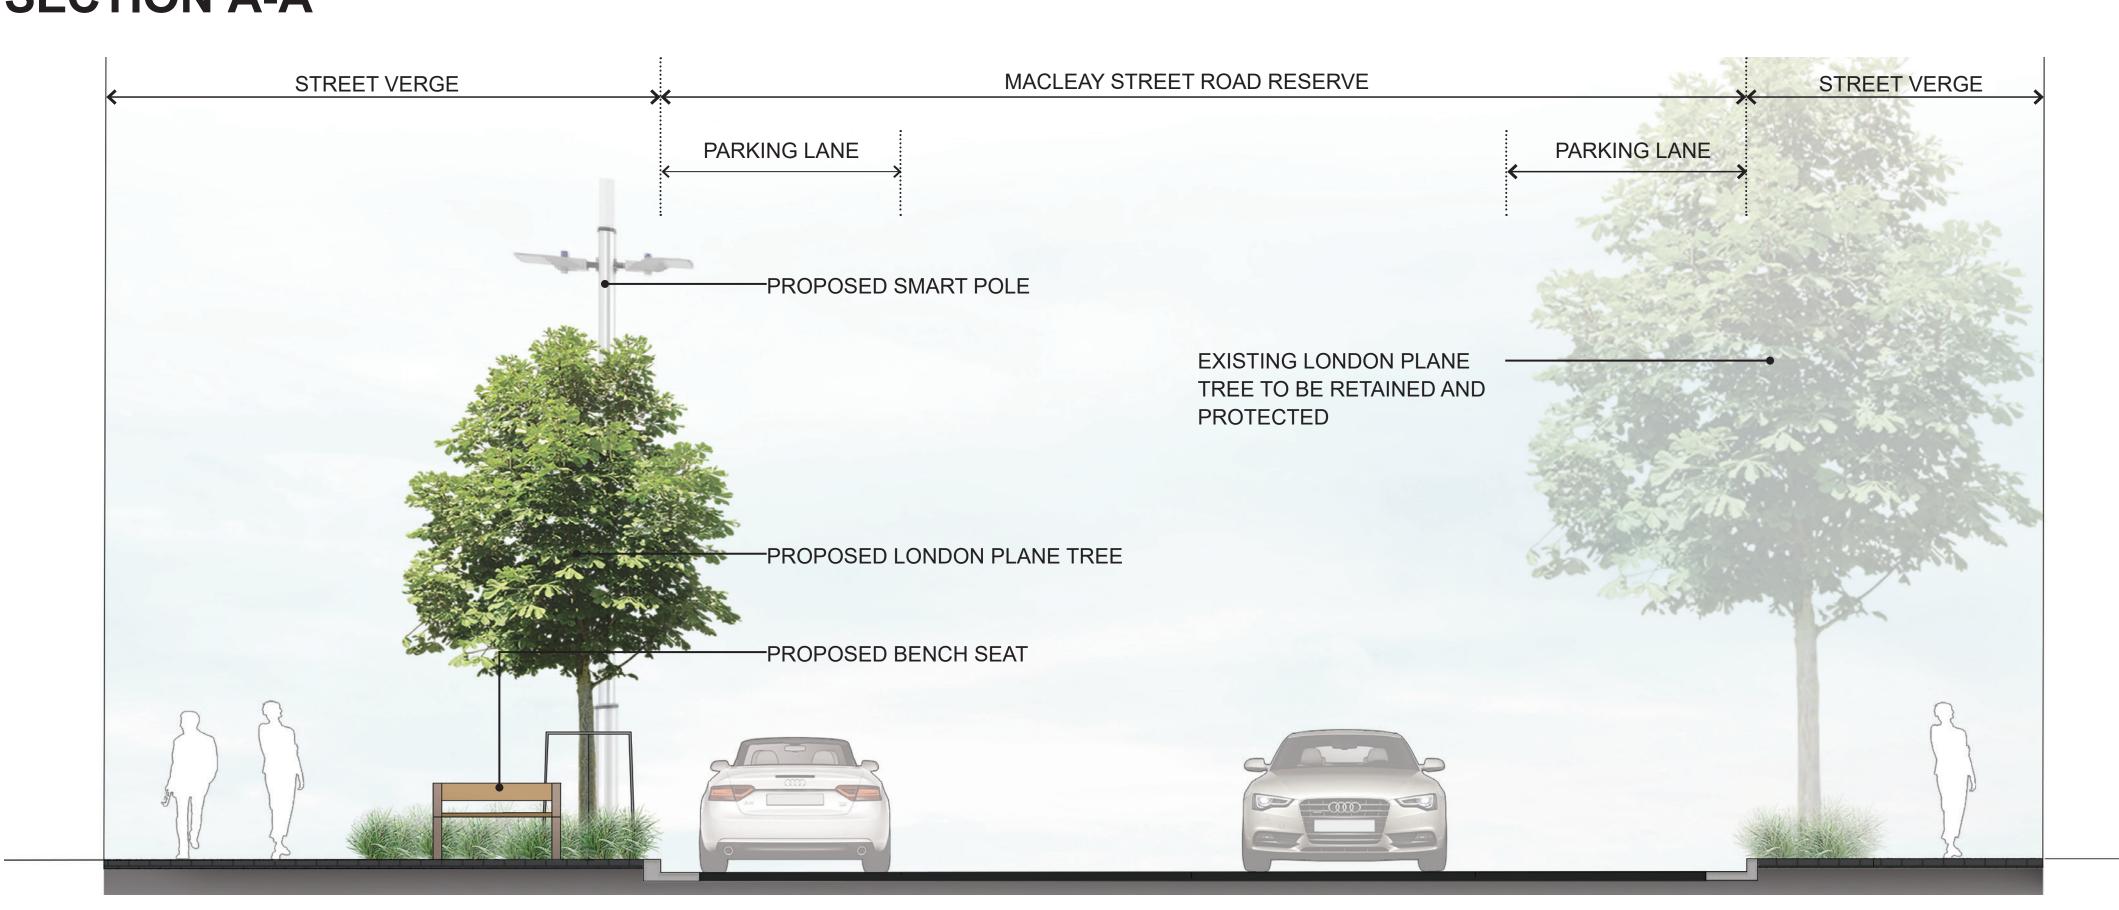

## **SECTION A-A**

## PLANTING SCHEDULE

| KEY                      | BOTANICAL NAME        | COMMON NAME       | POT<br>SIZE | MATURE<br>HEIGHT | MATURE<br>SPREAD |
|--------------------------|-----------------------|-------------------|-------------|------------------|------------------|
| STREET TREES             |                       |                   |             |                  |                  |
|                          | Platanus x acerifolia | London Plane Tree | 400 Litre   | 20.0m            | 15.0m            |
| GRASSES AND GROUNDCOVERS |                       |                   |             |                  |                  |
|                          | Clivea miniata        | Kaffir Lily       | 140mm       | 0.5m             | 0.5m             |
|                          | Doryanthes excelsa    | Gymea Lily        | 25 litre    | 2.0m             | 2.0m             |
|                          | Liriope muscari       | Lilyturf          | 140mm       | 0.5m             | 0.5m             |
|                          | Philodendron 'Xanadu' | Philodendron      | 140mm       | 1.2m             | 1.0m             |
|                          |                       |                   |             |                  |                  |