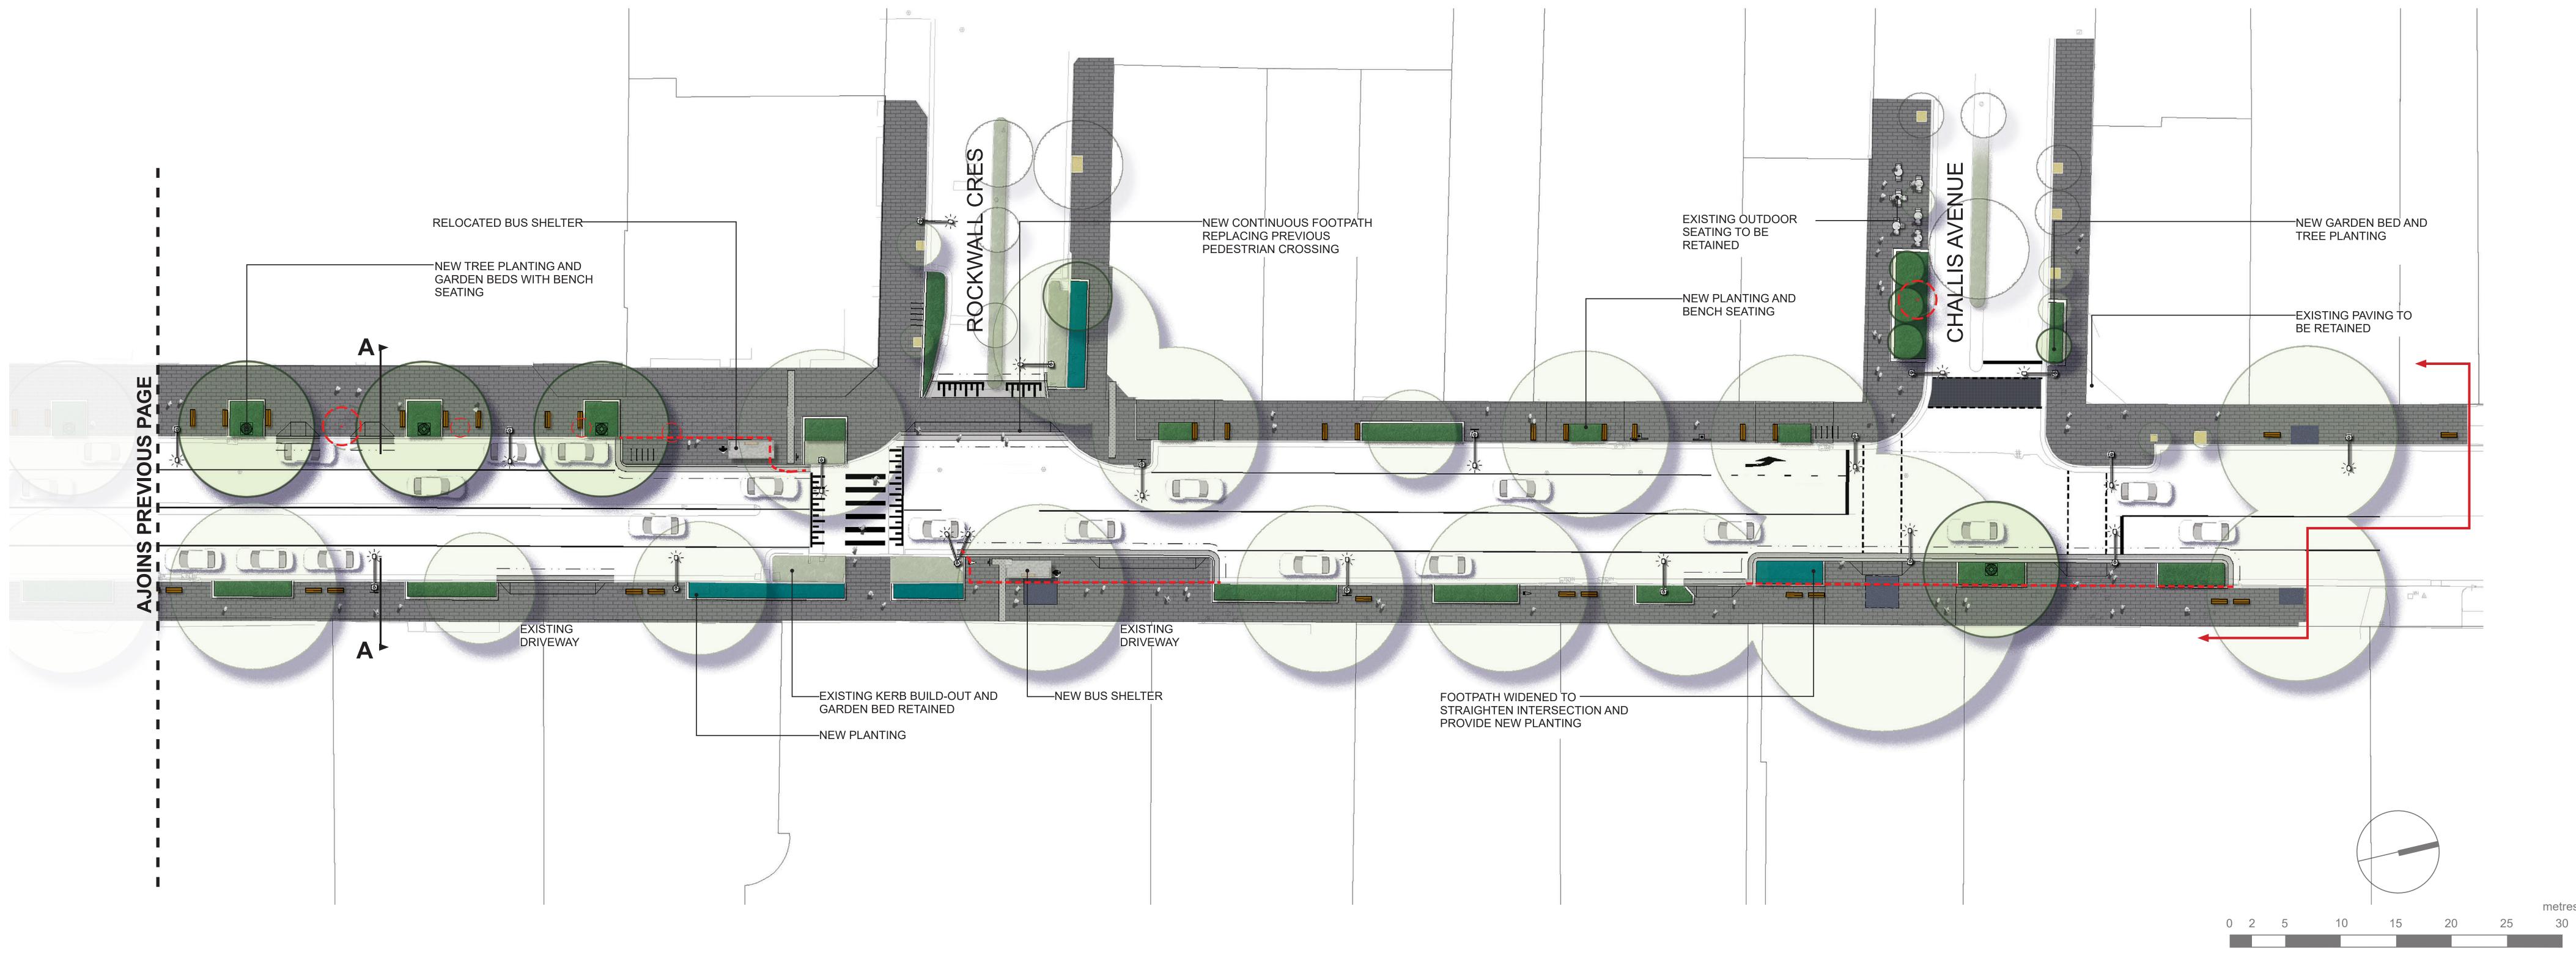

## PUBLIC DOMAIN CONCEPT PLAN



## **SECTION A-A**



## PLANTING SCHEDULE

| KEY                      | BOTANICAL NAME        | COMMON NAME       | POT<br>SIZE | MATURE<br>HEIGHT | MATURE<br>SPREAD |
|--------------------------|-----------------------|-------------------|-------------|------------------|------------------|
| STREET TREES             |                       |                   |             |                  |                  |
|                          | Platanus x acerifolia | London Plane Tree | 400 Litre   | 20.0m            | 15.0m            |
| GRASSES AND GROUNDCOVERS |                       |                   |             |                  |                  |
|                          | Clivea miniata        | Kaffir Lily       | 140mm       | 0.5m             | 0.5m             |
|