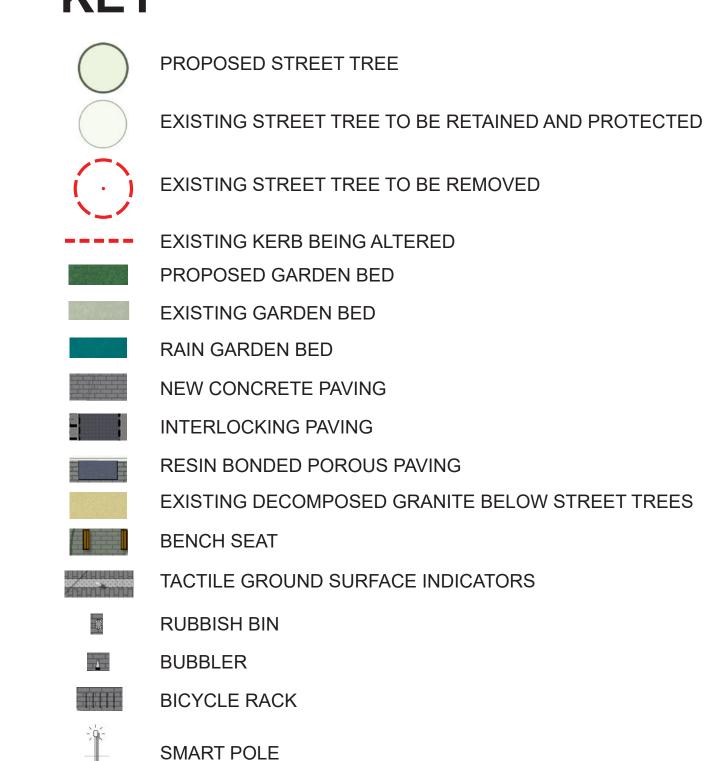

0.0m            | 15.0m            |
| GRASSES AND GROUNDCOVERS |                       |                   |             |                  |                  |
|                          | Clivea miniata        | Kaffir Lily       | 140mm       | 0.5m             | 0.5m             |
|                          | Doryanthes excelsa    | Gymea Lily        | 25 litre    | 2.0m             | 2.0m             |
|                          | Liriope muscari       | Lilyturf          | 140mm       | 0.5m             | 0.5m             |
|                          | Philodendron 'Xanadu' | Philodendron      | 140mm       | 1.2m             | 1.0m             |
|                          |                       |                   |             |                  |                  |

## **KEY**