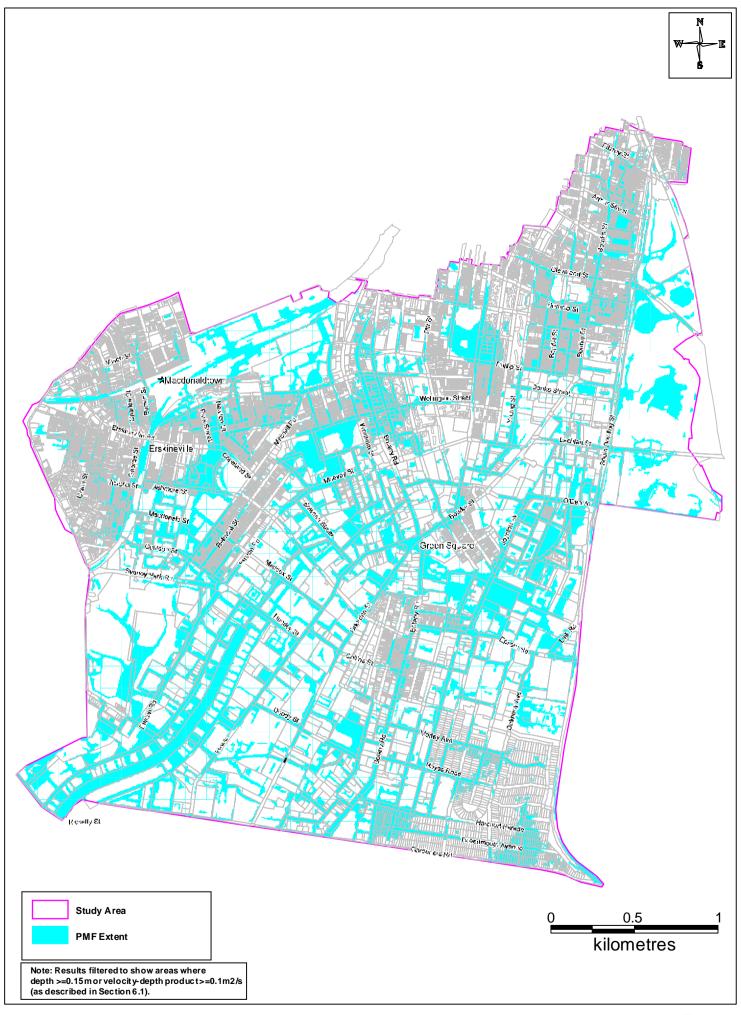

## ALEXANDRA CANAL CATCHMENT FLOOD STUDY

Flood Extents - PMF

C) Gardno

W4785

C Cardno

ALEXANDRA CANAL CATCHMENT FLOOD STUDY

lood Dooths from ADI

Peak Flood Depths - 2yr ARI