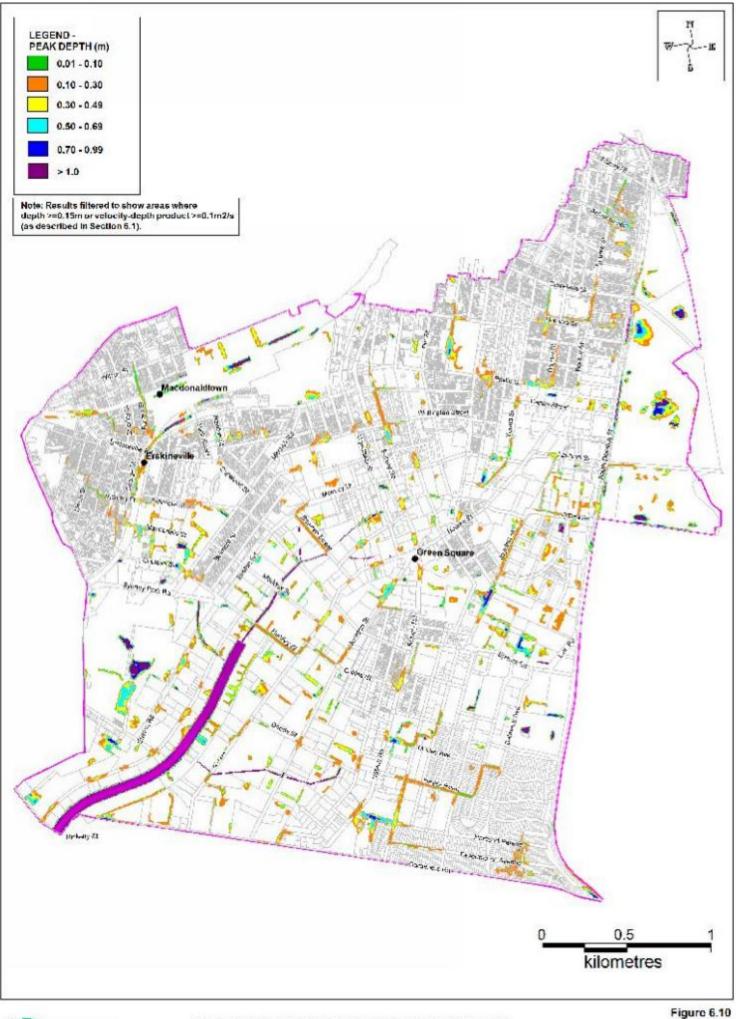

C Cardno

Figure 6.11

W4785

C Cardno

Cardno

W4785

ALEXANDRA CANAL CATCHMENT FLOOD STUDY

Peak Flood Velocity - 1yr ARI