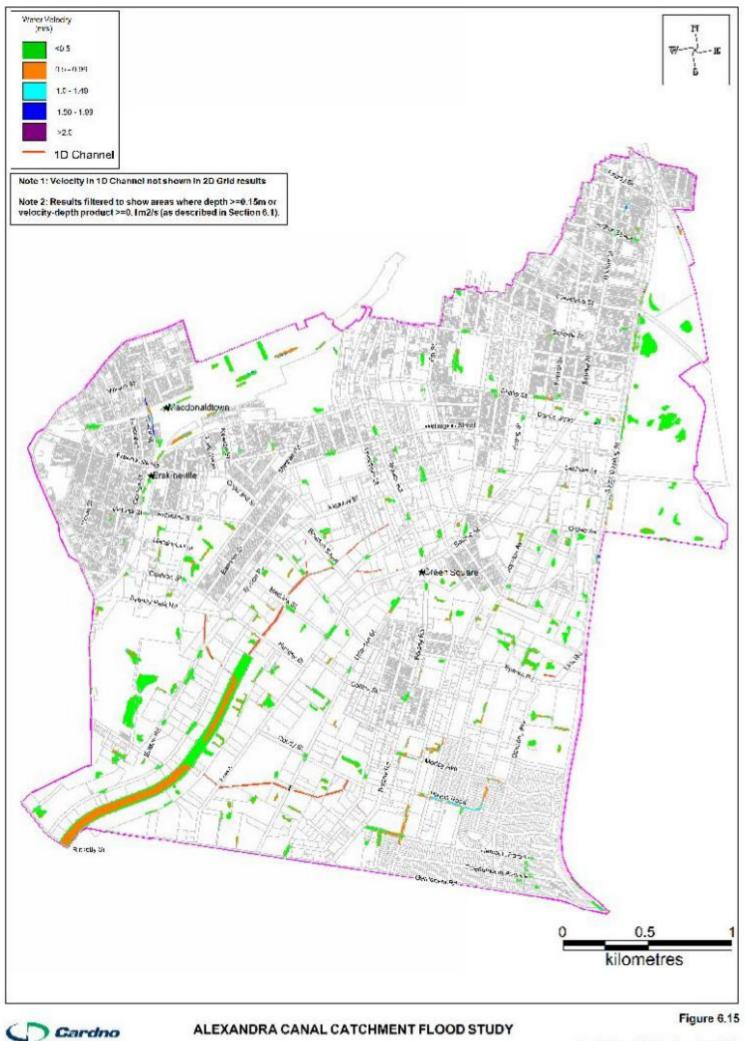

C Cardno

Figure 6.11

W4785

C Cardno

Cardno

W4785

ALEXANDRA CANAL CATCHMENT FLOOD STUDY

Peak Flood Velocity - 1yr ARI