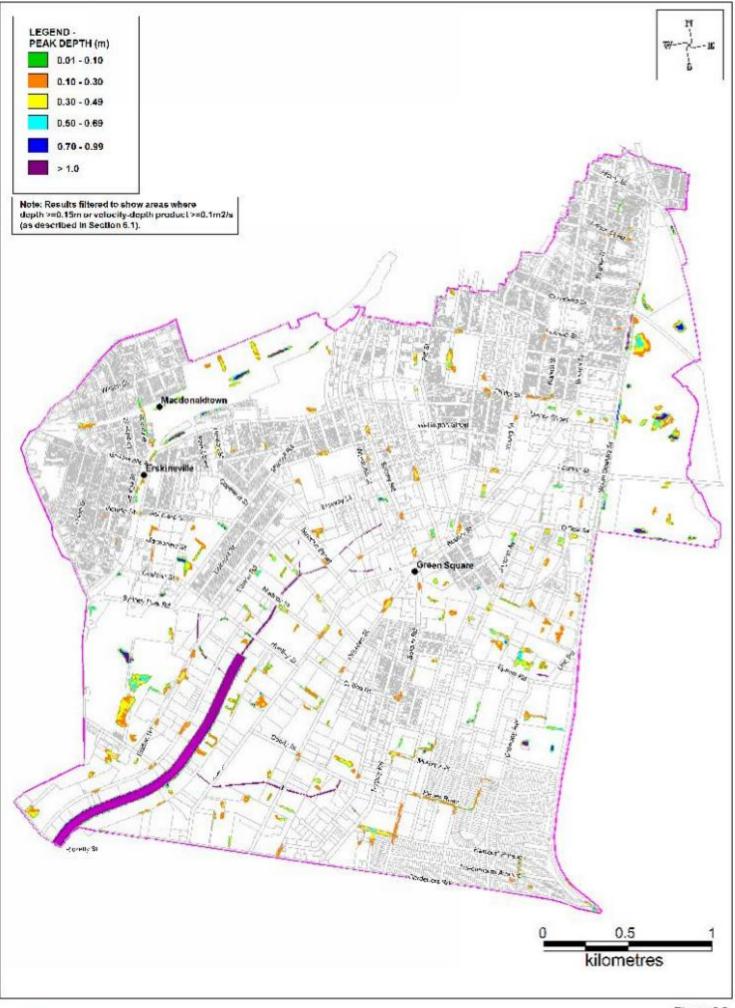

Cardno

# ALEXANDRA CANAL CATCHMENT FLOOD STUDY

Flood Extents - 1yr ARI



C Cardno



C Cardno

# ALEXANDRA CANAL CATCHMENT FLOOD STUDY

Flood Extents - 5yr ARI



Cardno



C Cardno



# Cardno

# ALEXANDRA CANAL CATCHMENT FLOOD STUDY

Figure 6.6

W4785



W4785

Cardno

## ALEXANDRA CANAL CATCHMENT FLOOD STUDY

Flood Extents - PMF



C) Gardno



W4785

C Cardno

ALEXANDRA CANAL CATCHMENT FLOOD STUDY

lood Dooths from ADI

Peak Flood Depths - 2yr ARI



C Cardno



Figure 6.11

W4785

C Cardno



Cardno







W4785

ALEXANDRA CANAL CATCHMENT FLOOD STUDY

Peak Flood Velocity - 1yr ARI



lood Volacity Our ADI

W4785

C Cardno

Peak Flood Velocity - 2yr ARI



C Cardno



C) Cardno

### ALEXANDRA CANAL CATCHMENT FLOOD STUDY

Fleed Value in the th

Peak Flood Velocity - 10yr ARI



### W4785

C Cardno

## ALEXANDRA CANAL CATCHMENT FLOOD STUDY

Peak Flood Velocity -20yr ARI







# C) Cardno

W4785

# ALEXANDRA CANAL CATCHMENT FLOOD STUDY

Figure 6.22



Figure 6.23

C Cardno



C Gardno

W4785

## ALEXANDRA CANAL CATCHMENT FLOOD STUDY

Figure 6.24



Figure 6.25

C Cardno



C) Gardno

## ALEXANDRA CANAL CATCHMENT FLO