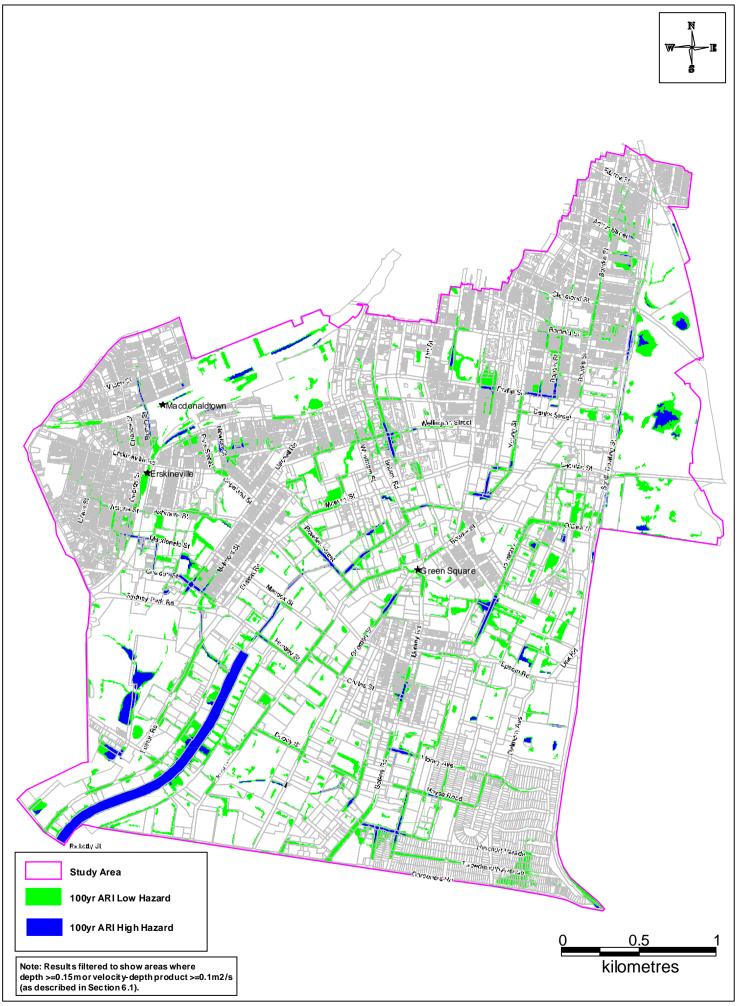

lacity Our ADI

W4785

C Cardno

Peak Flood Velocity - 2yr ARI



C Cardno



C) Cardno

### ALEXANDRA CANAL CATCHMENT FLOOD STUDY

Fleed Value in the th

Peak Flood Velocity - 10yr ARI



### W4785

C Cardno

## ALEXANDRA CANAL CATCHMENT FLOOD STUDY

Peak Flood Velocity -20yr ARI







# C) Cardno

W4785

# ALEXANDRA CANAL CATCHMENT FLOOD STUDY

Figure 6.22



Figure 6.23

C Cardno



C Gardno

W4785

## ALEXANDRA CANAL CATCHMENT FLOOD STUDY

Figure 6.24



Figure 6.25

C Cardno



C) Gardno

## ALEXANDRA CANAL CATCHMENT FLOOD STUDY

Figure 6.26



C Cardno

W4785

Figure 6.27

ALEXANDRA CANAL CATCHMENT FLOOD STUDY

Final



C) Gardno

W4785

#### ALEXANDRA CANAL CATCHMENT FLOOD STUDY

Figure 6.28



# C Gardno

W4785

#### ALEXANDRA CANAL CATCHMENT FLOOD STUDY

Figure 6.29



C Gardno



Cardno



C) Cardno



Figure 8.1

C Cardno



Figure 8.2

C) Cardno



Figure 8.3

C) Cardno