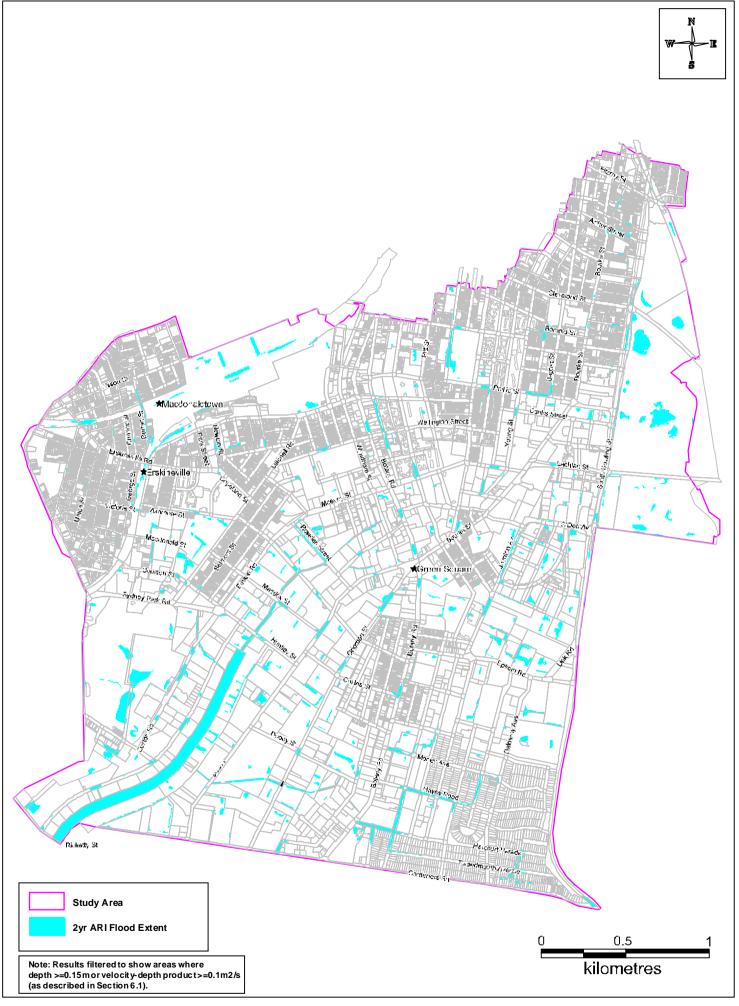

## ALEXANDRA CANAL CATCHMENT FLOOD STUDY

Flood Extents - PMF

C) Gardno

W4785

C Cardno

ALEXANDRA CANAL CATCHMENT FLOOD STUDY

lood Dooths from ADI

Peak Flood Depths - 2yr ARI