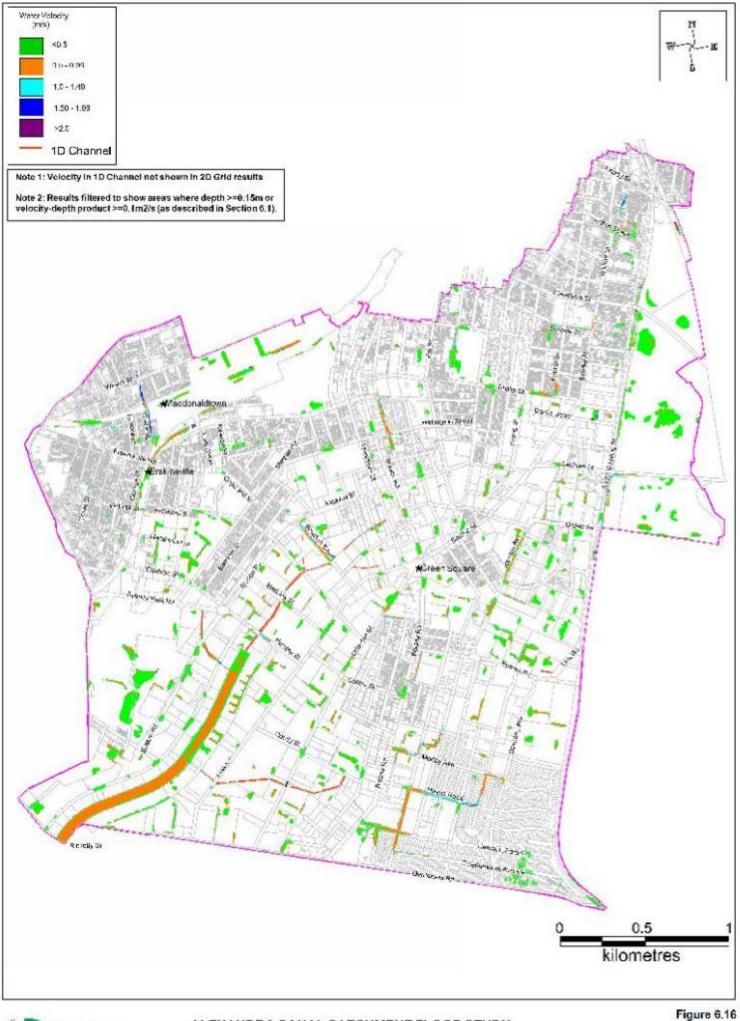

lood Volacity Our ADI

W4785

C Cardno

Peak Flood Velocity - 2yr ARI

C Cardno

C) Cardno