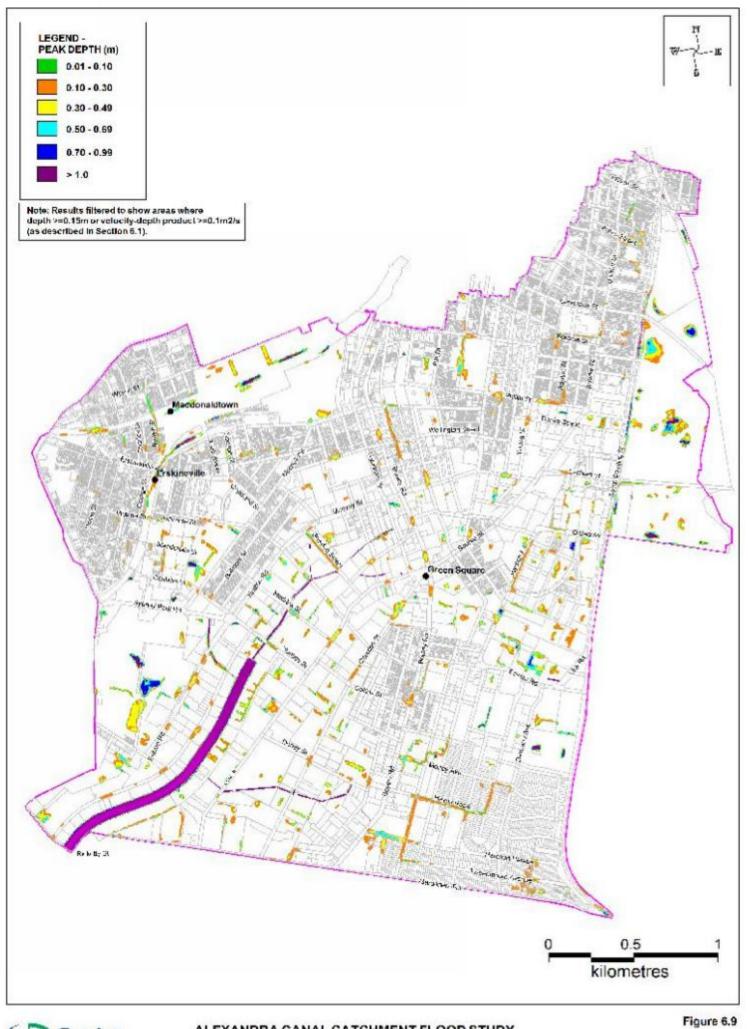

## ALEXANDRA CANAL CATCHMENT FLOOD STUDY

Flood Extents - PMF

C) Gardno

W4785

C Cardno

ALEXANDRA CANAL CATCHMENT FLOOD STUDY

lood Dooths from ADI

Peak Flood Depths - 2yr ARI