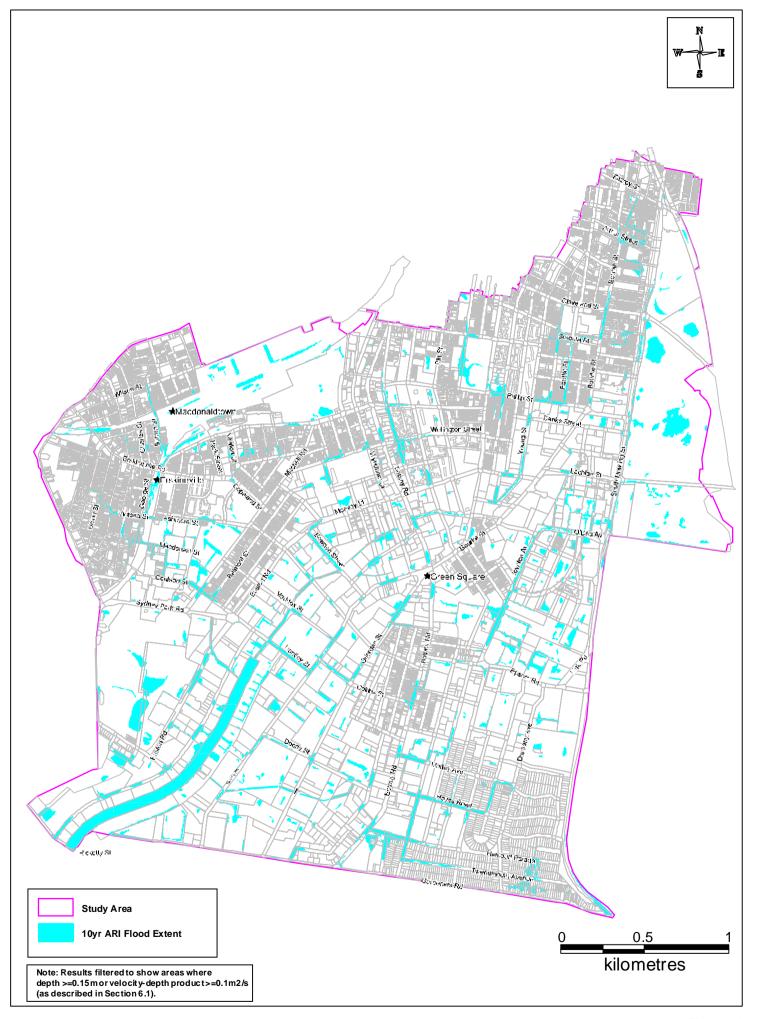

Cardno

# ALEXANDRA CANAL CATCHMENT FLOOD STUDY

Flood Extents - 1yr ARI



C Cardno



C Cardno

# ALEXANDRA CANAL CATCHMENT FLOOD STUDY

Flood Extents - 5yr ARI



Cardno



C Cardno



# Cardno

# ALEXANDRA CANAL CATCHMENT FLOOD STUDY

Figure 6.6

W4785



W4785

Cardno

## ALEXANDRA CANAL CATCHMENT FLOOD STUDY

Flood Extents - PMF



C) Gardno



W4785

C Cardno

ALEXANDRA CANAL CATCHMENT FLOOD STUDY

lood Dooths from ADI

Peak Flood Depths - 2yr ARI



C Cardno



Figure 6.11

W4785

C Cardno



Cardno







W4785

ALEXANDRA CANAL CATCHMENT FLOOD STUDY

Peak Flood Velocity - 1yr ARI



lood Volacity Our ADI

W4785

C Cardno

Peak Flood Velocity - 2yr ARI



C Cardno



C) Cardno

### ALEXANDRA CANAL CATCHMENT FLOOD STUDY

Fleed Value in the th

Peak Flood Velocity - 10yr ARI



### W4785

C Cardno

## ALEXANDRA CANAL CATCHMENT FLOOD STUDY

Peak Flood Velocity -20yr ARI







# C) Cardno

W4785

# ALEXANDRA CANAL CATCHMENT FLOOD STUDY

Figure 6