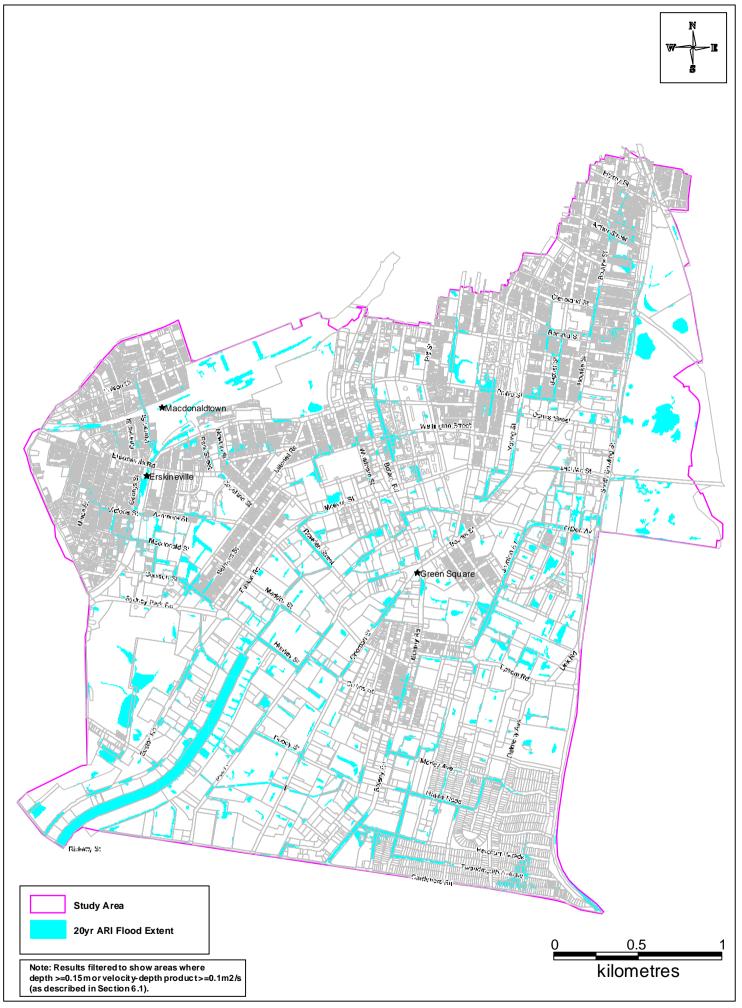

Cardno

# ALEXANDRA CANAL CATCHMENT FLOOD STUDY

Flood Extents - 1yr ARI



C Cardno



C Cardno

# ALEXANDRA CANAL CATCHMENT FLOOD STUDY

Flood Extents - 5yr ARI



Cardno



C Cardno



# Cardno

# ALEXANDRA CANAL CATCHMENT FLOOD STUDY

Figure 6.6

W4785



W4785

Cardno

## ALEXANDRA CANAL CATCHMENT FLOOD STUDY

Flood Extents - PMF



C) Gardno



W4785

C Cardno

ALEXANDRA CANAL CATCHMENT FLOOD STUDY

lood Dooths from ADI

Peak Flood Depths - 2yr ARI



C Cardno



Figure 6.11

W4785

C Cardno



Cardno







W4785

ALEXANDRA CANAL CATCHMENT FLOOD STUDY

Peak Flood Velocity - 1yr ARI



lood Volacity Our ADI

W4785

C Cardno

Peak Flood Velocity - 2yr ARI



C Cardno



C) Cardno

### ALEXANDRA CANAL CATCHMENT FLOOD STUDY

Fleed Value in the th

Peak Flood Velocity - 10yr ARI



### W4785

C Cardno

## ALEXANDRA CANAL CATCHMENT FLOOD STUDY

Peak Flood Velocity -20yr ARI







# C) Cardno

W4785

# ALEXANDRA CANAL CATCHMENT FLOOD STUDY

Figure 6.22



Fig