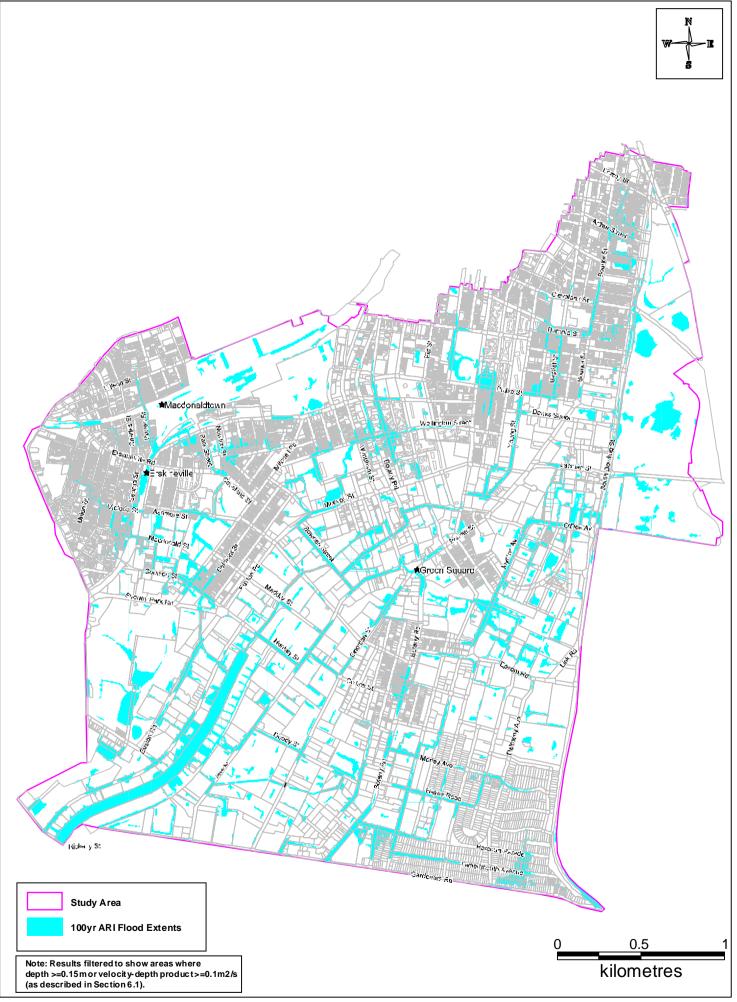

Cardno

# ALEXANDRA CANAL CATCHMENT FLOOD STUDY

Flood Extents - 1yr ARI



C Cardno



C Cardno

# ALEXANDRA CANAL CATCHMENT FLOOD STUDY

Flood Extents - 5yr ARI



Cardno



C Cardno



# Cardno

# ALEXANDRA CANAL CATCHMENT FLOOD STUDY

Figure 6.6

W4785



W4785

Cardno

## ALEXANDRA CANAL CATCHMENT FLOOD STUDY

Flood Extents - PMF



C) Gardno



W4785

C Cardno

ALEXANDRA CANAL CATCHMENT FLOOD STUDY

lood Dooths from ADI

Peak Flood Depths - 2yr ARI



C Cardno



Figure 6.11

W4785

C Cardno



Cardno







W4785

ALEXANDRA CANAL CATCHMENT FLOOD STUDY

Peak Flood Velocity - 1yr ARI



lood Volacity Our ADI

W4785

C Cardno

Peak Flood Velocity - 2yr ARI



C Cardno



C) Cardno

### ALEXANDRA CANAL CATCHMENT FLOOD STUDY

Fleed Value in the th

Peak Flood Velocity - 10yr ARI



### W4785

C Cardno

## ALEXANDRA CANAL CATCHMENT FLOOD STUDY

Peak Flood Velocity -20yr ARI







# C) Cardno

W4785

# ALEXANDRA CANAL CATCHMENT FLOOD STUDY

Figure 6.22



Figure 6.23

C