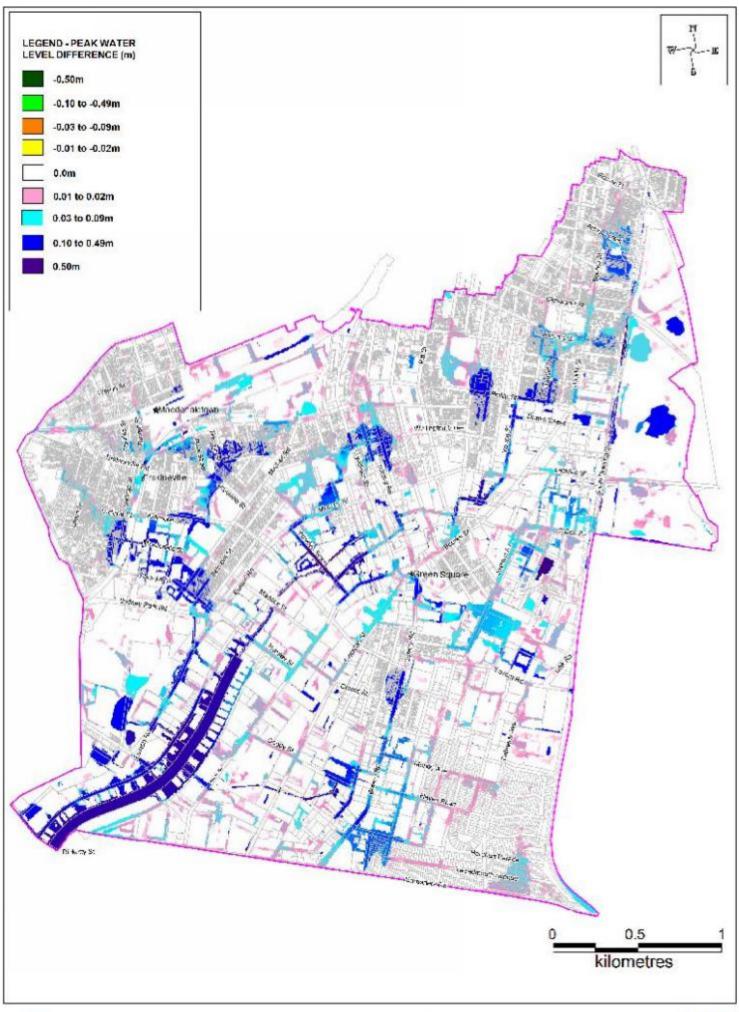

## ALEXANDRA CANAL CATCHMENT FLOOD STUDY

Figure 6.24

Figure 6.25

C Cardno

C) Gardno