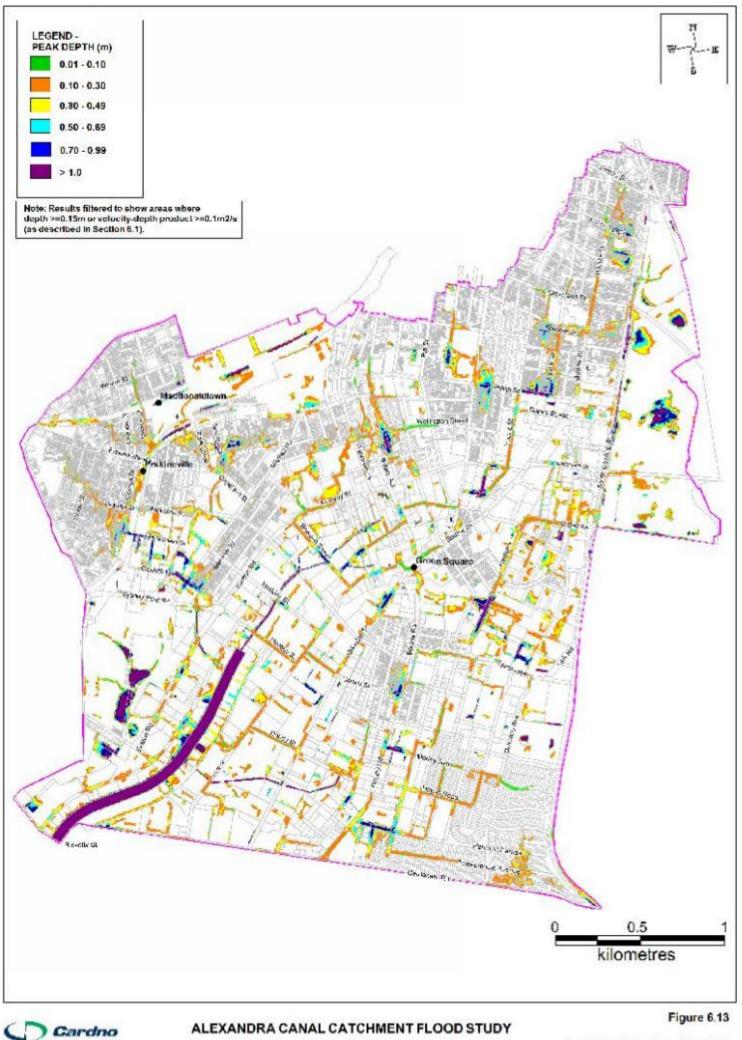

## ALEXANDRA CANAL CATCHMENT FLOOD STUDY

Flood Extents - PMF

C) Gardno

W4785

C Cardno

ALEXANDRA CANAL CATCHMENT FLOOD STUDY

lood Dooths from ADI

Peak Flood Depths - 2yr ARI