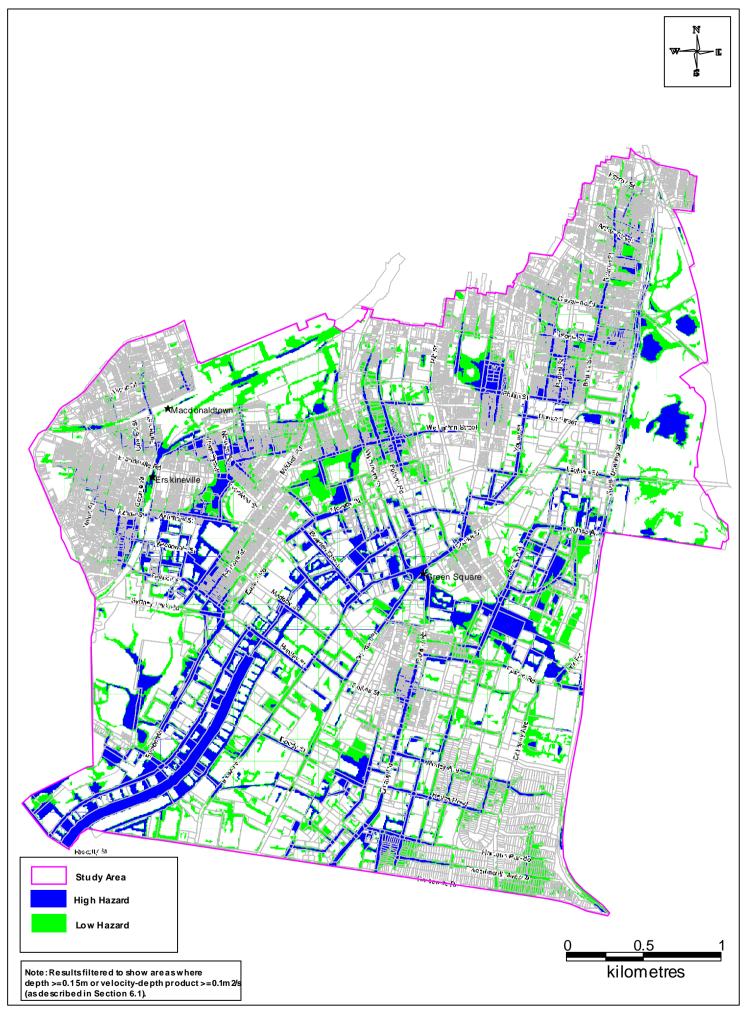

#### ALEXANDRA CANAL CATCHMENT FLOOD STUDY

Figure 6.29

C Gardno

Cardno

C) Cardno

Figure 8.1

C Cardno

Figure 8.2

C) Cardno

Figure 8.3

C) Cardno