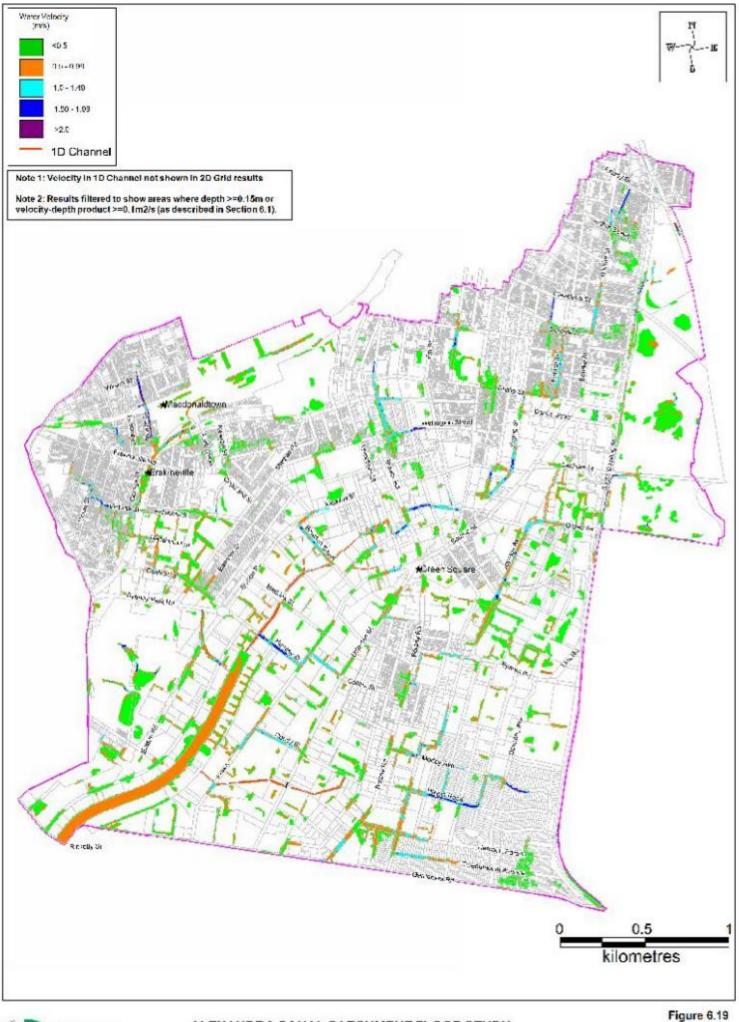

lood Volacity Our ADI

W4785

C Cardno

Peak Flood Velocity - 2yr ARI

C Cardno

C) Cardno