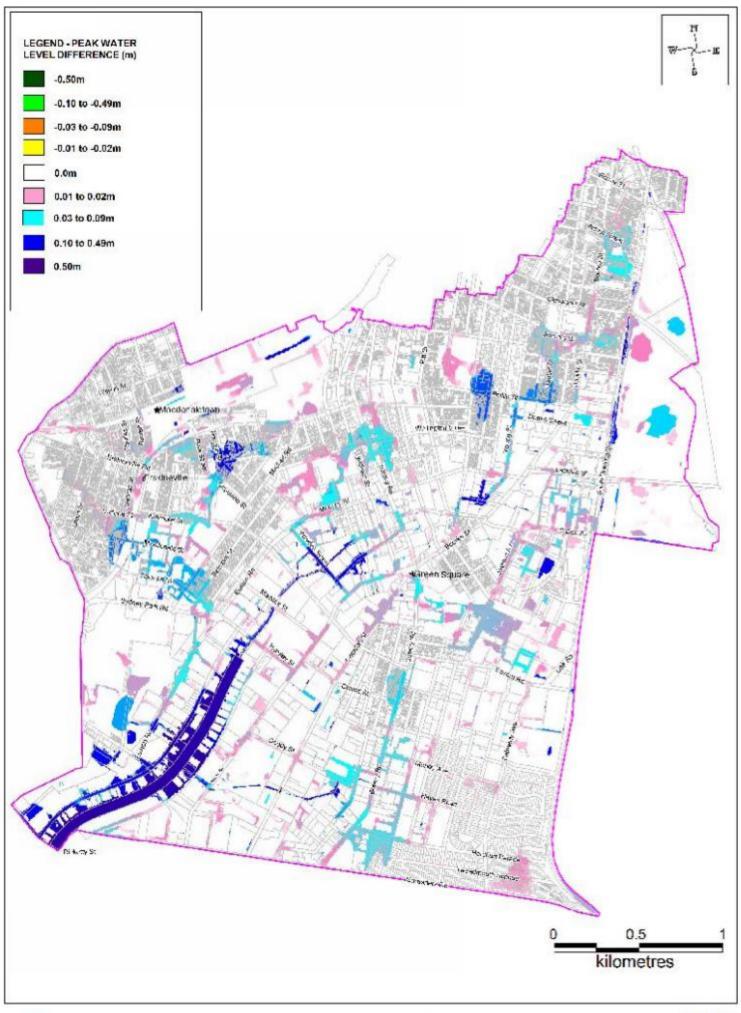

# ALEXANDRA CANAL CATCHMENT FLOOD STUDY

Figure 6.22

Figure 6.23

C Cardno

C Gardno

W4785