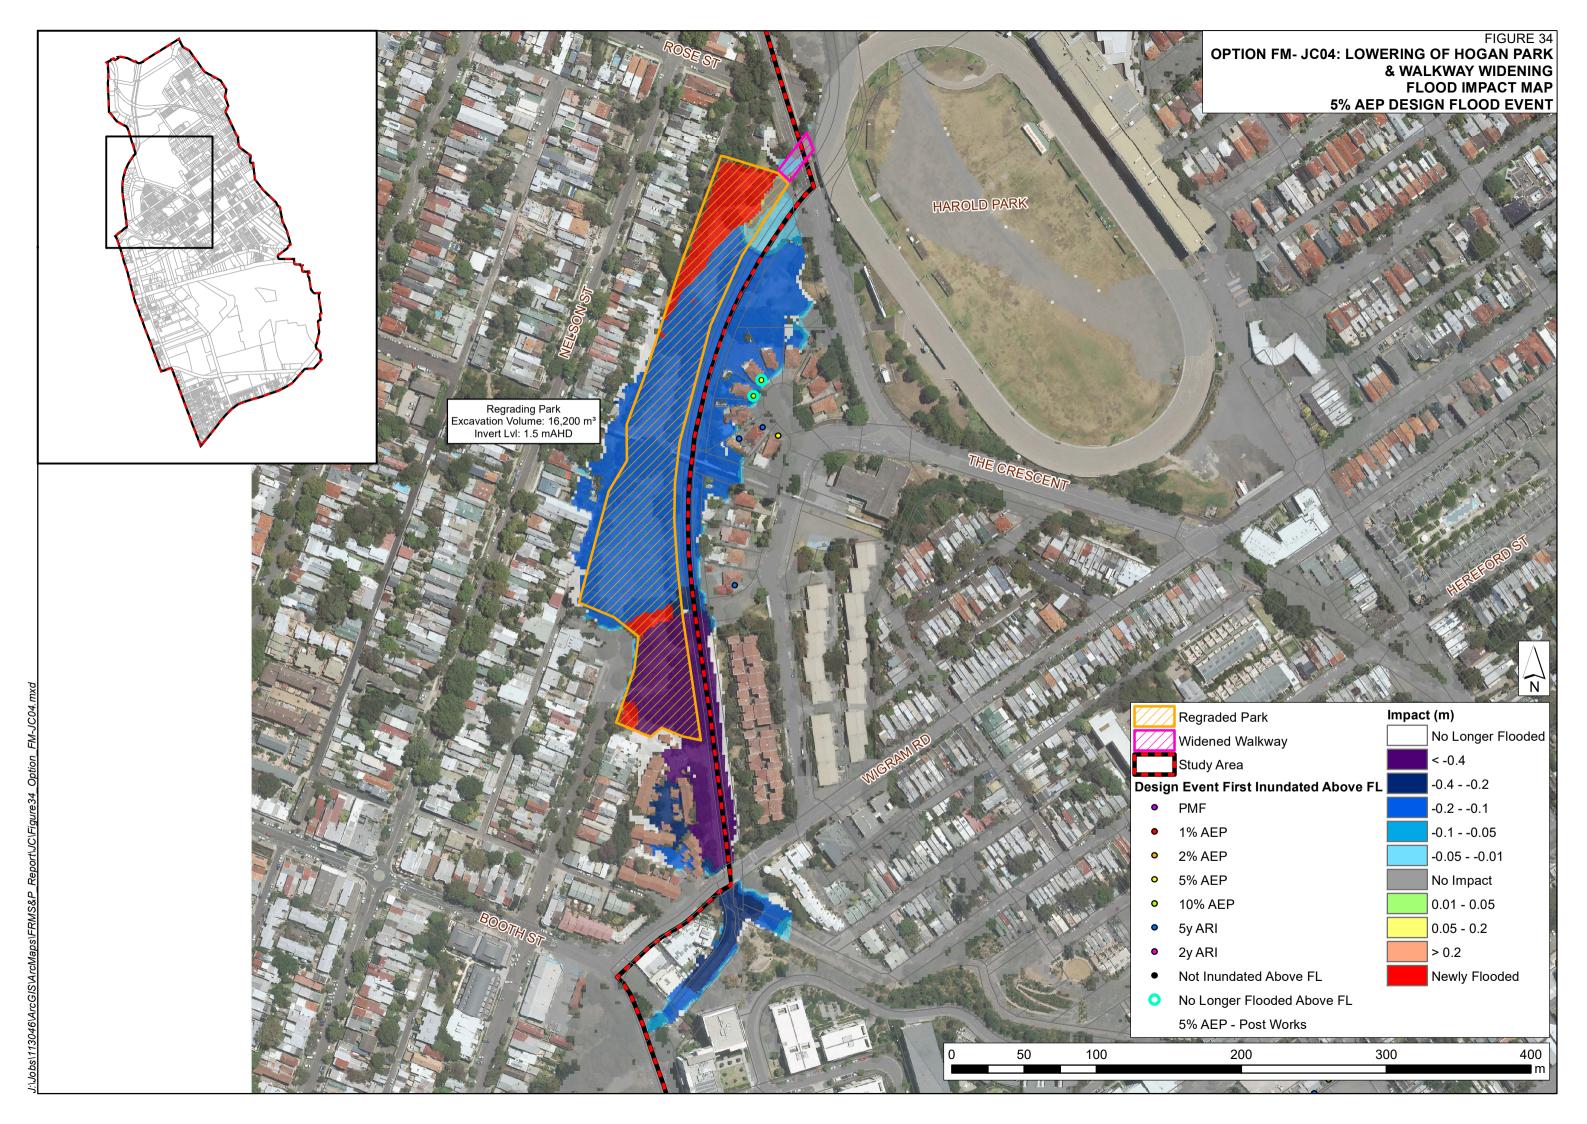

## **APPENDIX A: GLOSSARY**

## Taken from the Floodplain Development Manual (April 2005 edition)

| acid sulfate soils                     | Are sediments which contain sulfidic mineral pyrite which may become extremely acid following disturbance or drainage as sulfur compounds react when exposed to oxygen to form sulfuric acid. More detailed explanation and definition can be found in the NSW Government Acid Sulfate Soil Manual published by Acid Sulfate Soil Management Advisory Committee.                       |
|----------------------------------------|-------------------------------------------------------------------------------------------------------------------------------------------------------------------------------------------------------------------------------------