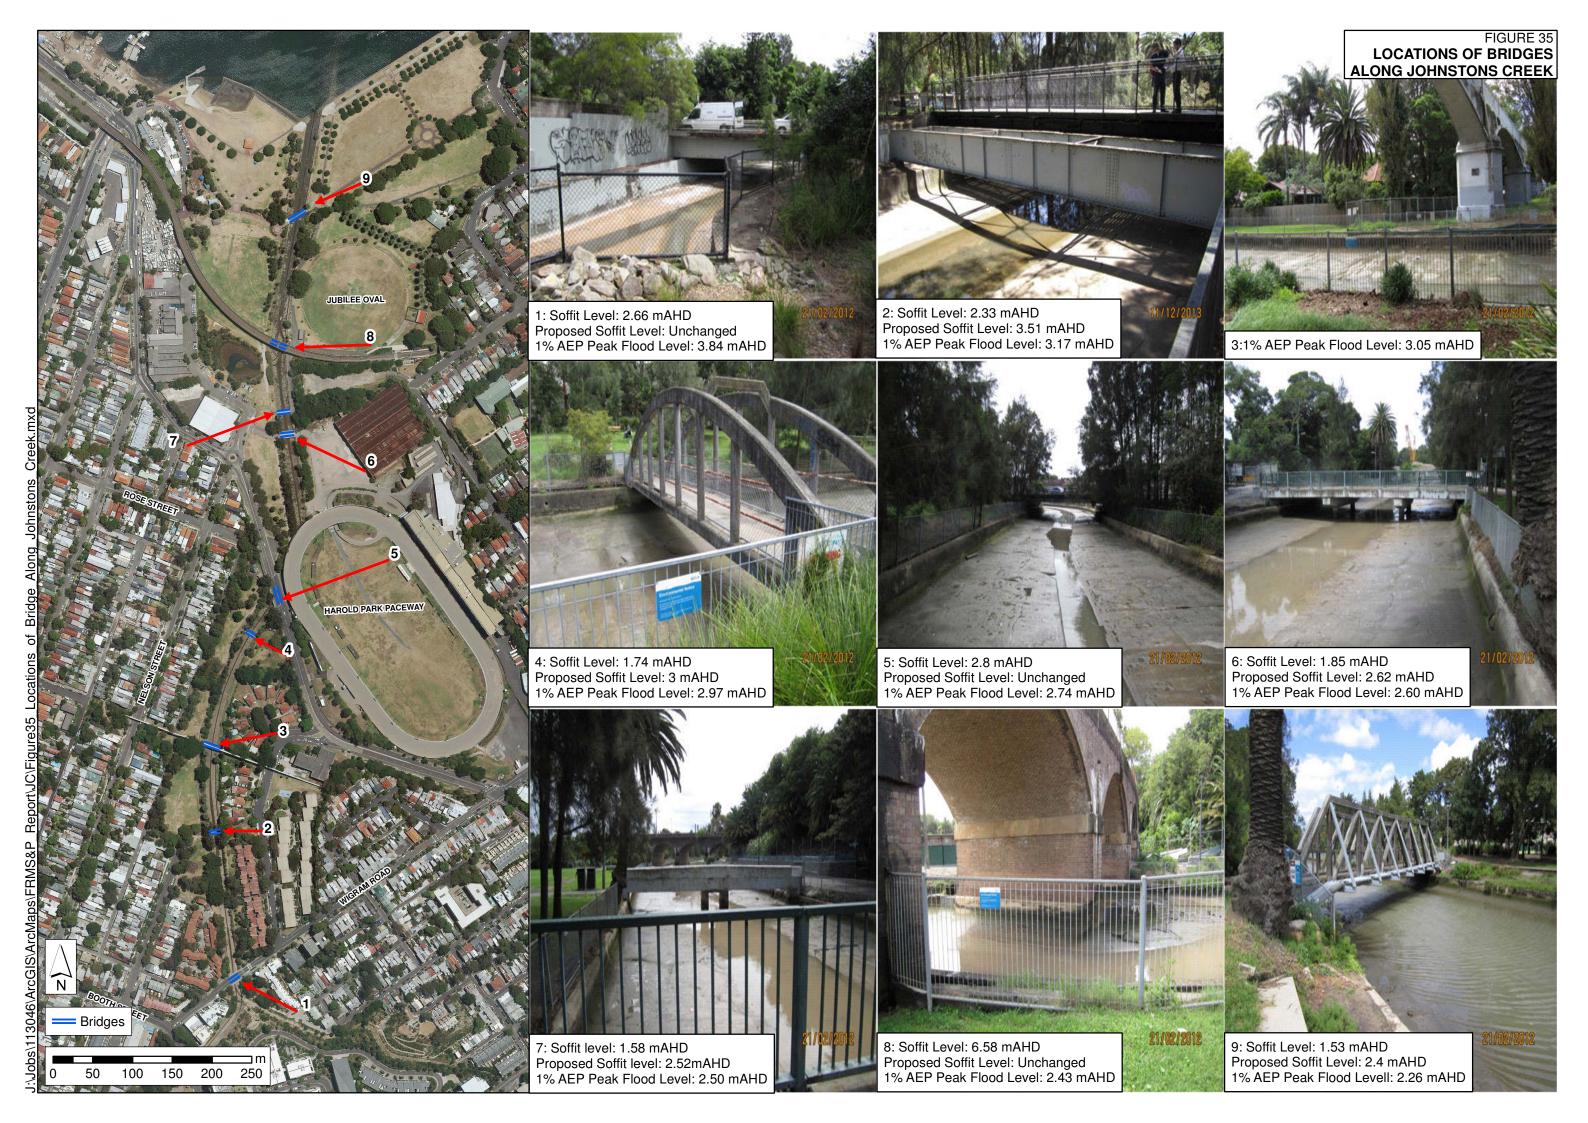

## **APPENDIX A: GLOSSARY**

## Taken from the Floodplain Development Manual (April 2005 edition)

| acid sulfate soils                     | Are sediments which contain sulfidic mineral pyrite which may become extremely acid following disturbance or drainage as sulfur compounds react when exposed to oxygen to form sulfuric acid. More detailed explanation and definition can be found in the NSW Government Acid Sulfate Soil Manual published by Acid Sulfate Soil Management Advisory Committee.                       |
|----------------------------------------|---------------------------------------------------------------------------------------------------------------------------------------------------------------------------------------------------------------------------------------