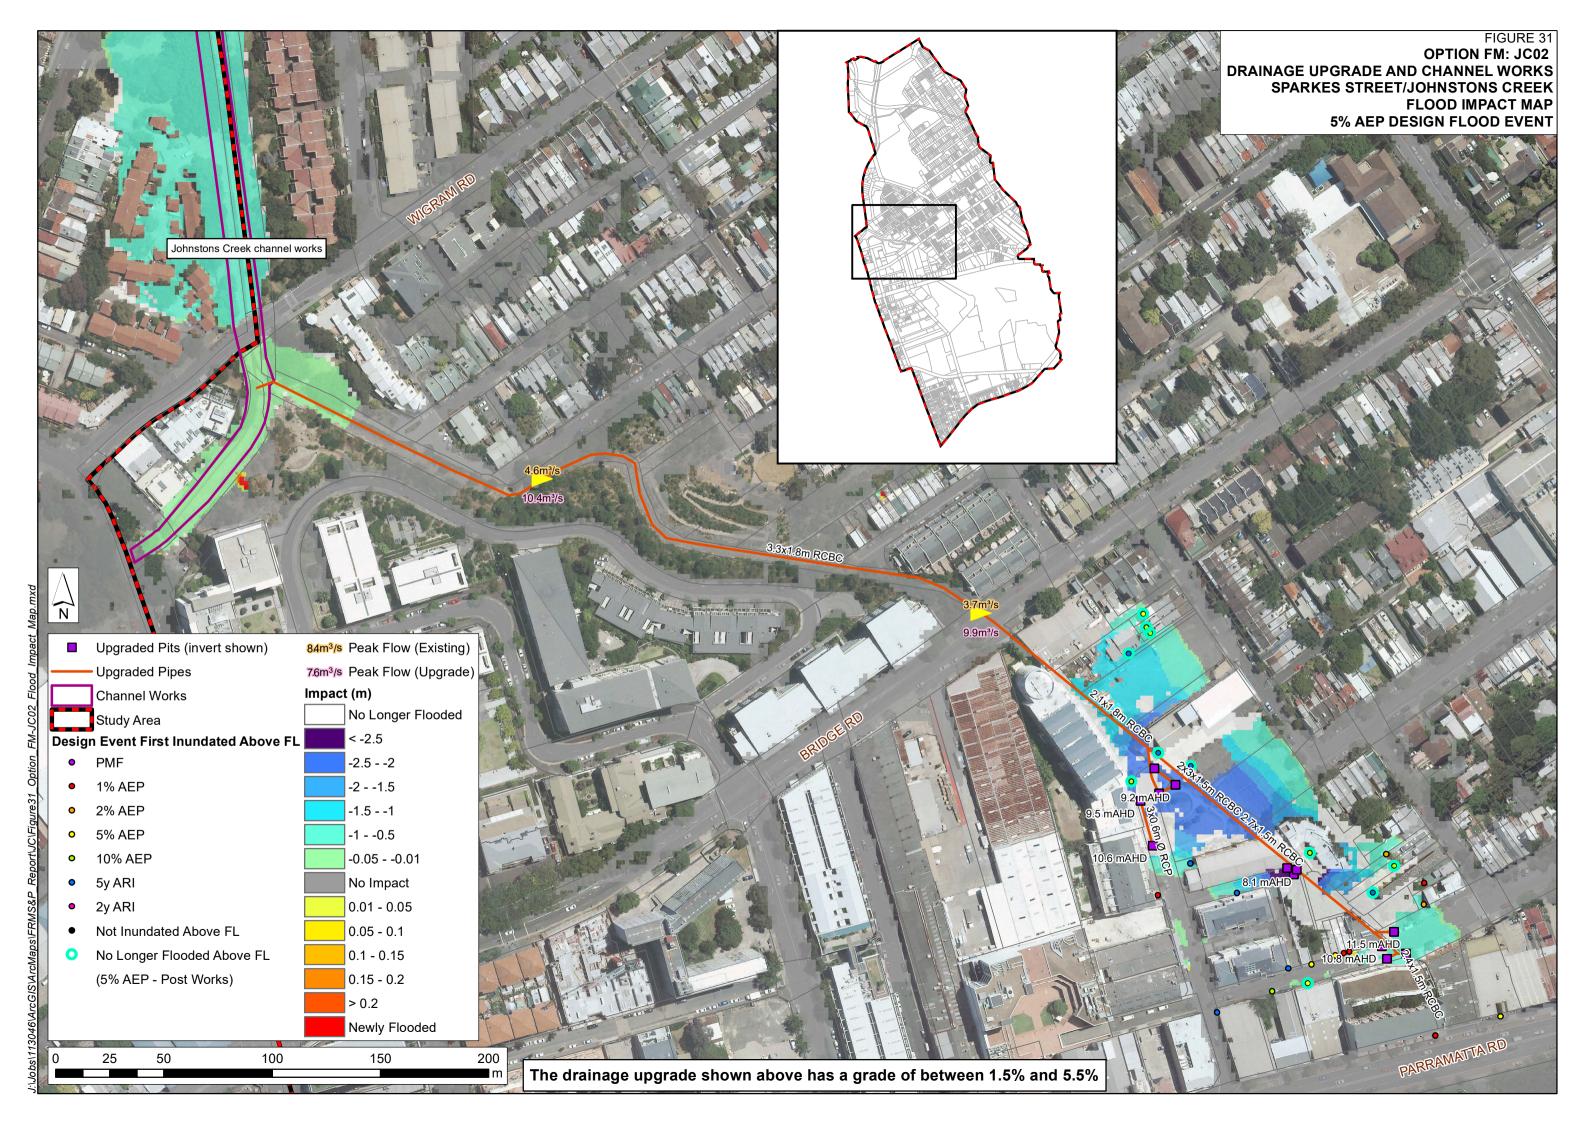

## **APPENDIX A: GLOSSARY**

## Taken from the Floodplain Development Manual (April 2005 edition)

| acid sulfate soils                     | Are sediments which contain sulfidic mineral pyrite which may become extremely acid following disturbance or drainage as sulfur compounds react when exposed to oxygen to form sulfuric acid. More detailed explanation and definition can be found in the NSW Government Acid Sulfate Soil Manual published by Acid Sulfate Soil Management Advisory Committee.                       |
|----------------------------------------|-------------------------------------------------------------------------------------------------------------------------------------------------------------------------------------------------------------------------------