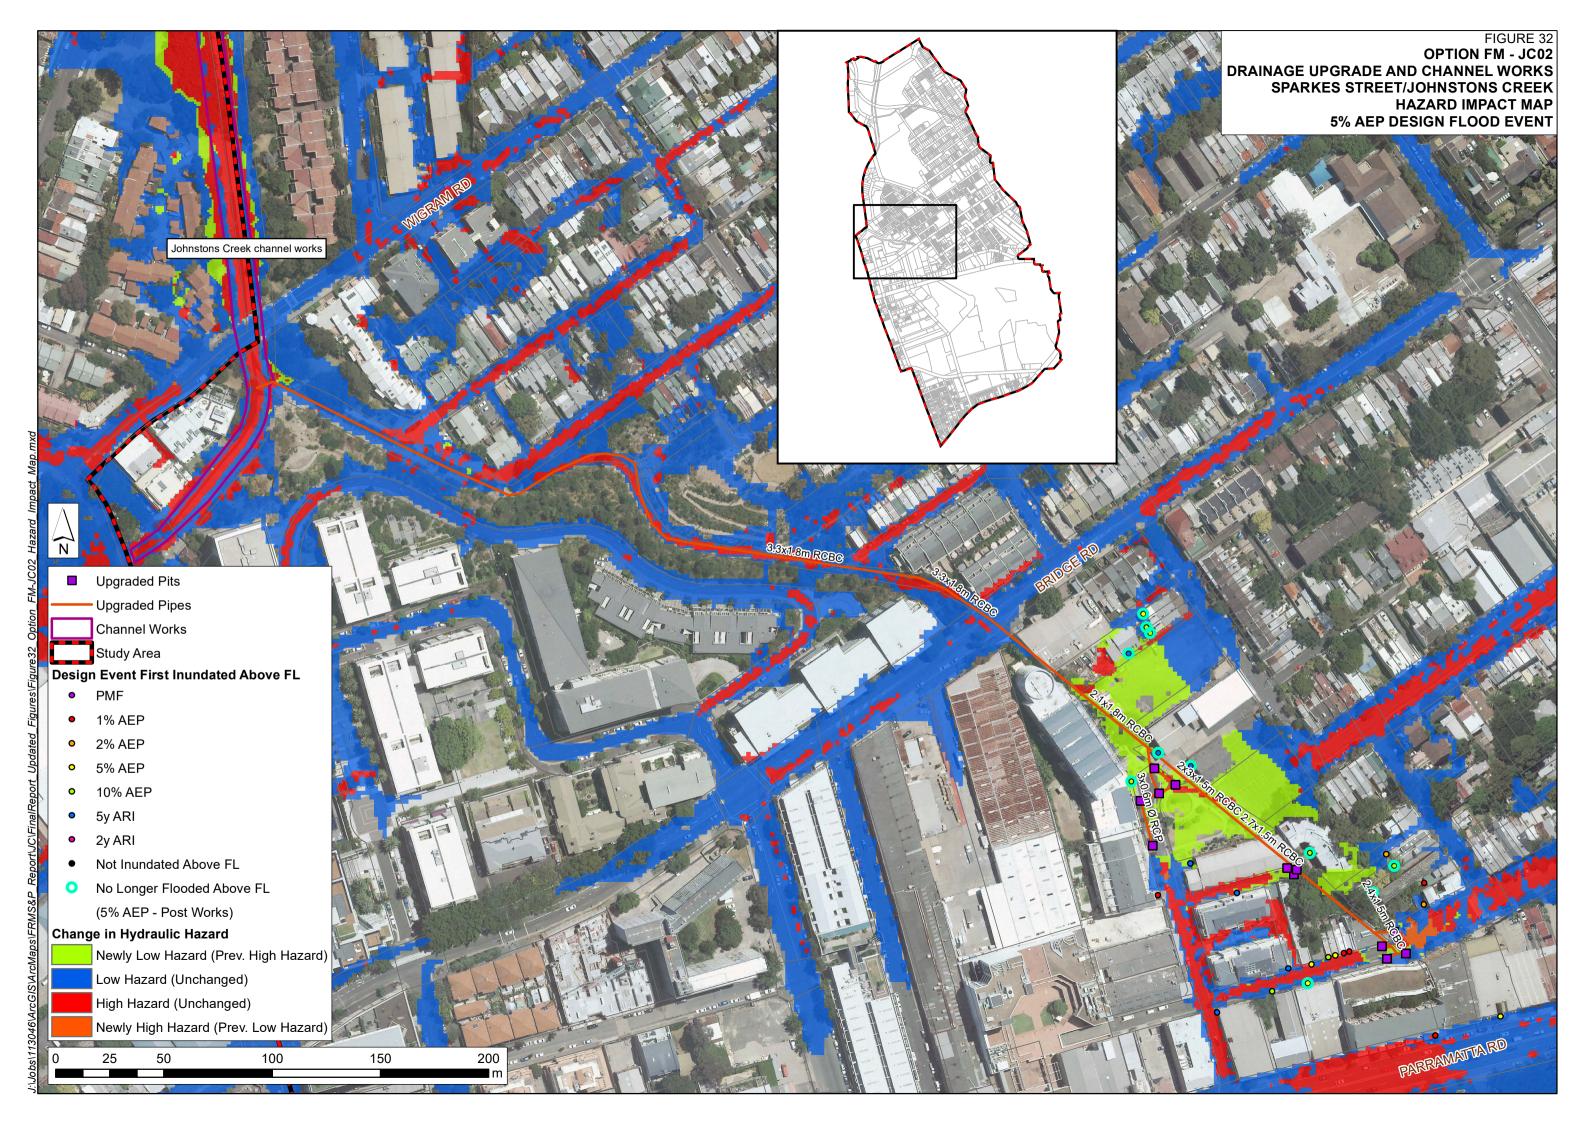

## **APPENDIX A: GLOSSARY**

## Taken from the Floodplain Development Manual (April 2005 edition)

| acid sulfate soils                     | Are sediments which contain sulfidic mineral pyrite which may become extremely acid following disturbance or drainage as sulfur compounds react when exposed to oxygen to form sulfuric acid. More detailed explanation and definition can be found in the NSW Government Acid Sulfate Soil Manual published by Acid Sulfate Soil Management Advisory Committee.                       |
|----------------------------------------|---------------------------------------------------------------------------------------------------------------------------------------------------------------------------------------------------------------------------------