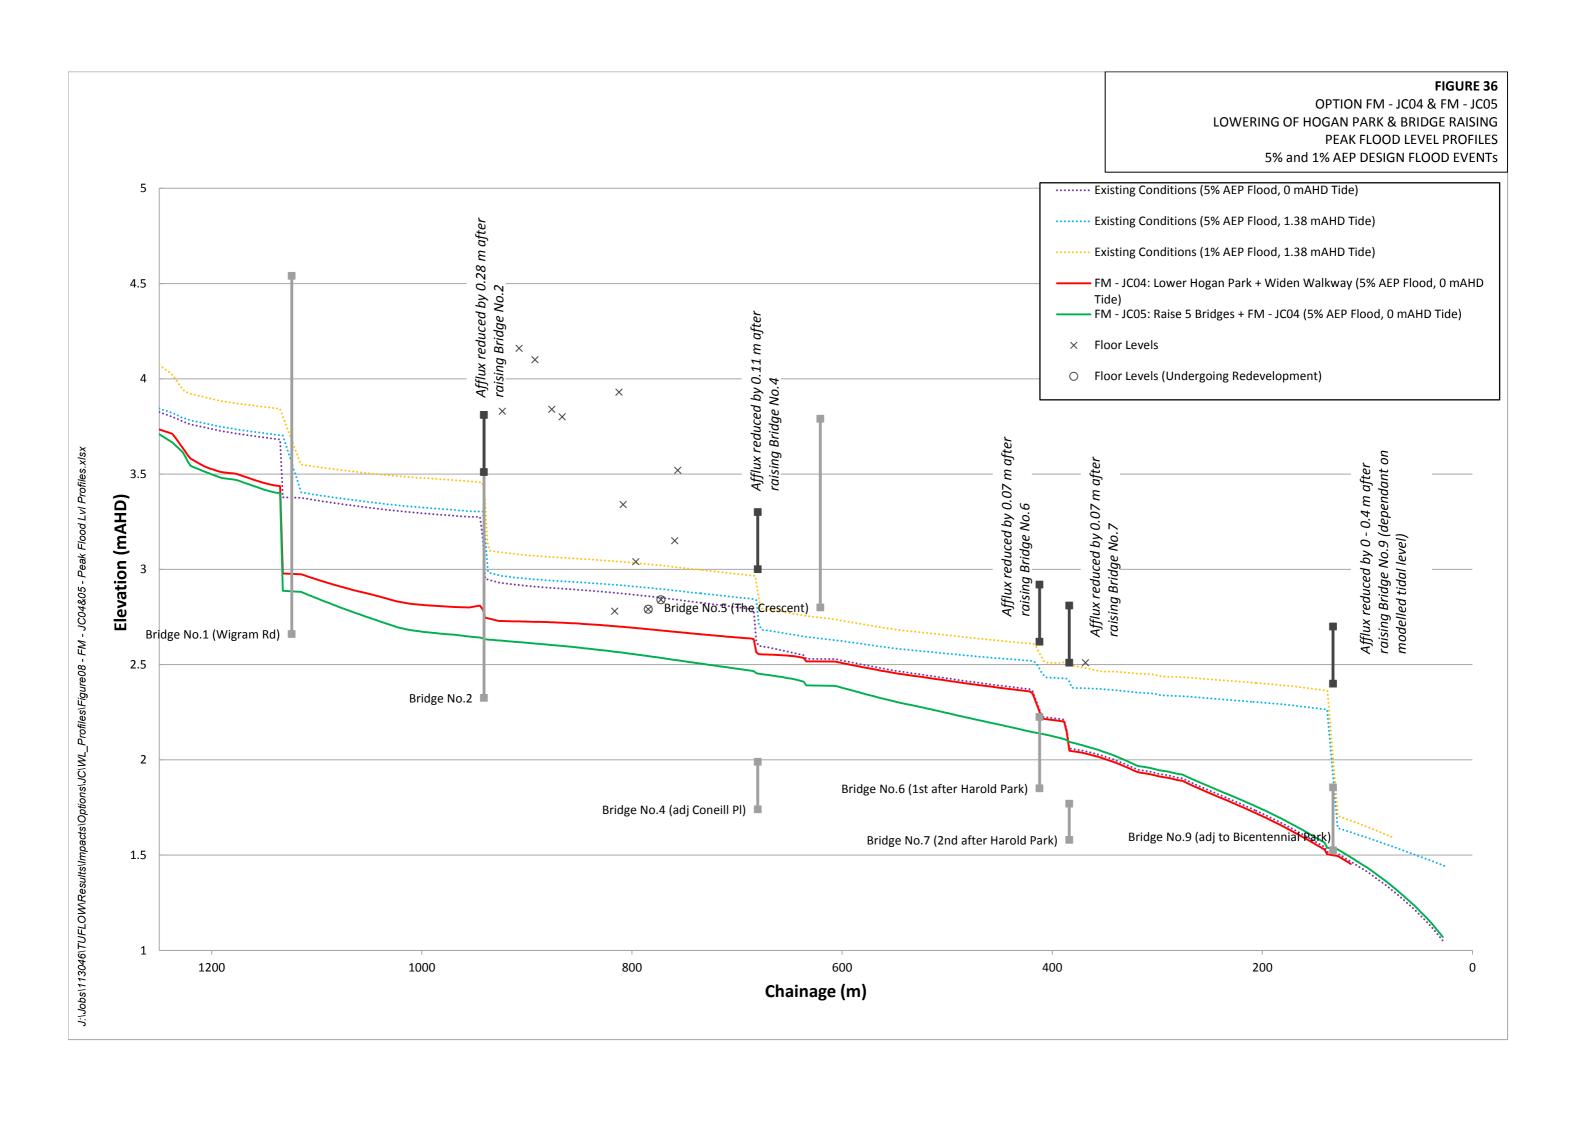

## **APPENDIX A: GLOSSARY**

## Taken from the Floodplain Development Manual (April 2005 edition)

| acid sulfate soils                     | Are sediments which contain sulfidic mineral pyrite which may become extremely acid following disturbance or drainage as sulfur compounds react when exposed to oxygen to form sulfuric acid. More detailed explanation and definition can be found in the NSW Government Acid Sulfate Soil Manual published by Acid Sulfate Soil Management Advisory Committee.                       |
|----------------------------------------|-----------------------------------------------------------------------------------------------------------------------------------------------------------------------------------------------------------------------------------------