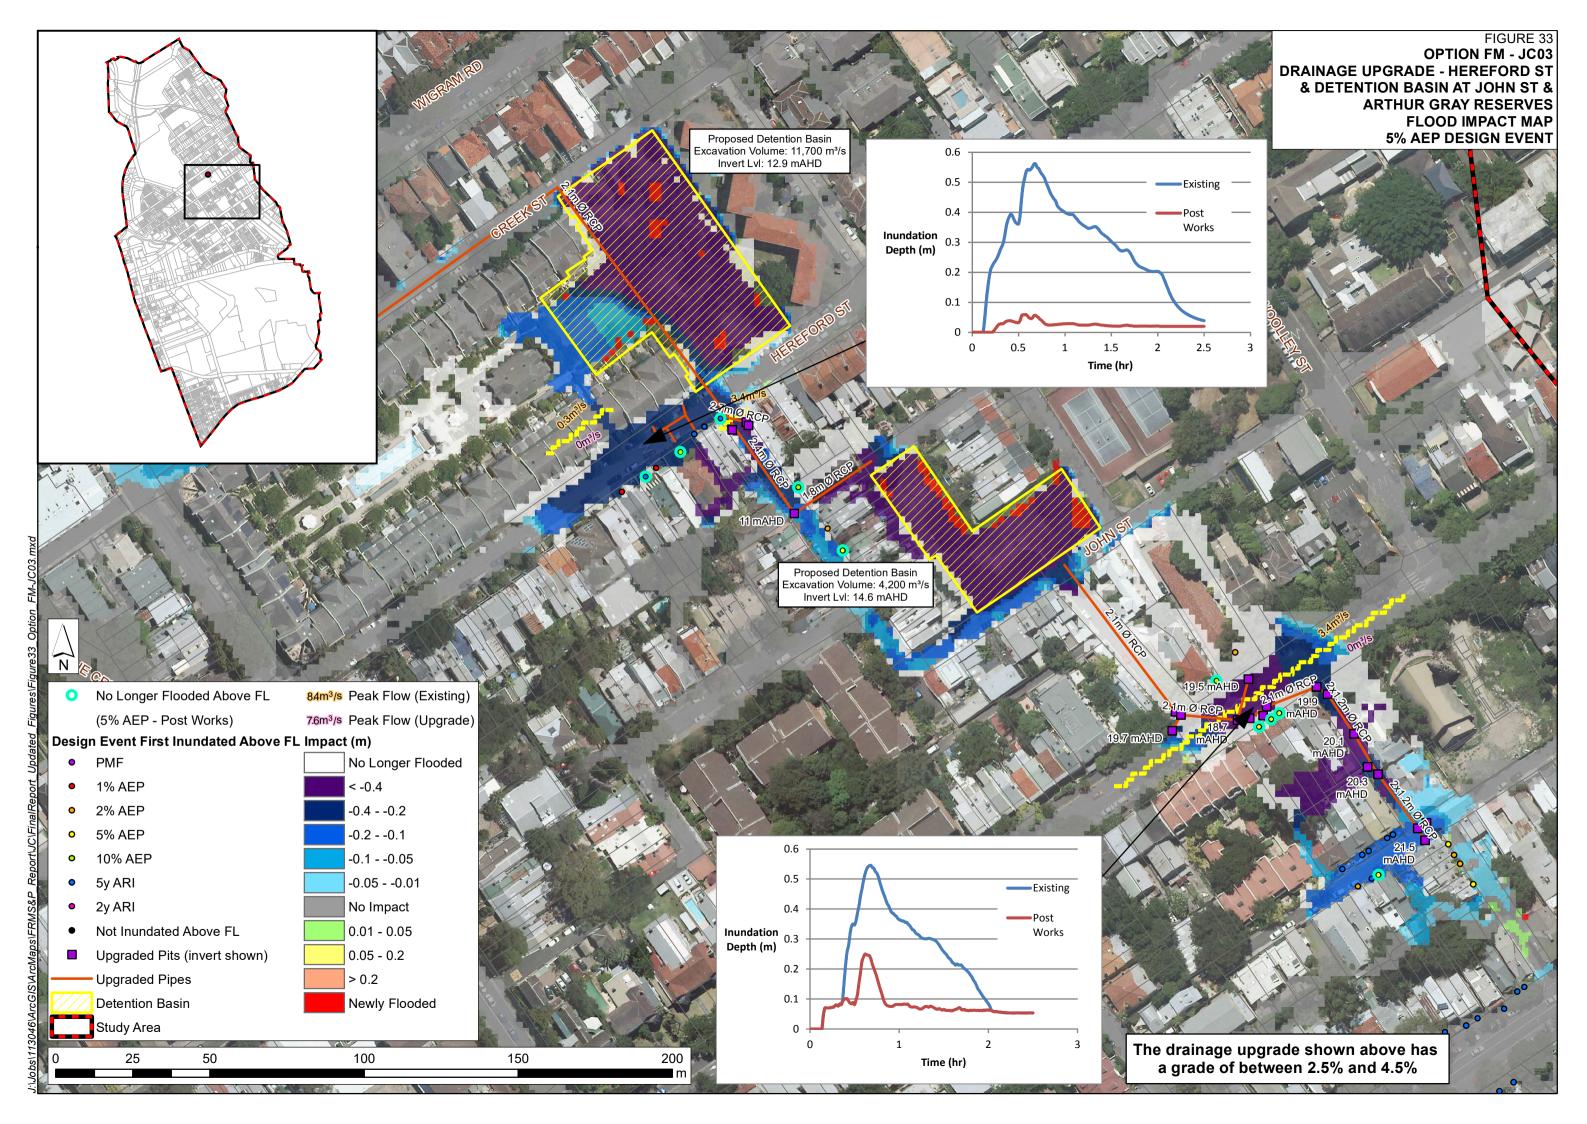

## **APPENDIX A: GLOSSARY**

## Taken from the Floodplain Development Manual (April 2005 edition)

| acid sulfate soils                     | Are sediments which contain sulfidic mineral pyrite which may become extremely acid following disturbance or drainage as sulfur compounds react when exposed to oxygen to form sulfuric acid. More detailed explanation and definition can be found in the NSW Government Acid Sulfate Soil Manual published by Acid Sulfate Soil Management Advisory Committee.                       |
|----------------------------------------|-----------------------------------------------------------------------------------------------------------------------------------------------------------------------------------------------------------------------------------